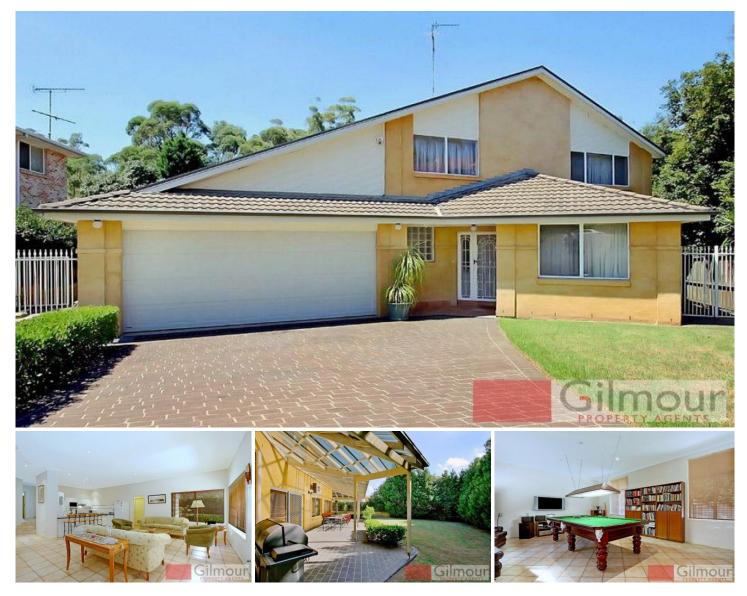

## **CASTLE HILL**

Modern 42 square family home built by Merit Homes on a massive 886sqm block is sure to please the whole family. One of the best value homes in Castle Hill and offering four bedrooms plus study & the generous master bedroom features a walk-in robe plus ensuite. Spacious living areas consist of a sunken formal lounge & dining, rumpus/theatre room, upstairs teenagers retreat or rumpus and open plan family/meals area adjacent to the kitchen. Covered outdoor entertaining area looks onto the large rear yard with established trees-ideal for the kids to run around in. Other features include automatic double lock-up garage with internal access, gas connections and split system air-conditioning. Set in a family friendly cul-de-sac and within Samuel Gilbert Public zoning area & walking distance to Fred Caterson reserve-this home must be sold! SOLD 18th March, 2011

## 4 🛤 3 🚔 2 🚘

Land Size : 886 sqm

View

Gilmour

: https://www.gilmour.com.au/sale/nsw/hills/c astle-hill/residential/house/5619989