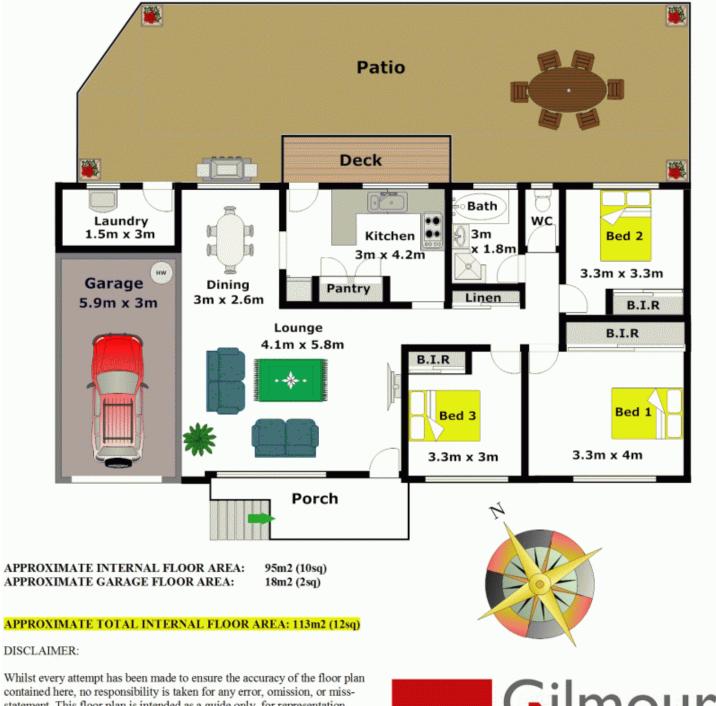

## **BAULKHAM HILLS**

A great family home in immaculate condition & located in the popular Crestwood Estate on a generous 949sqm block with side access. Situated on the high side of a whisper quiet avenue and all of the three bedrooms have built-in wardrobes. The polished floor boards & ducted air conditioning compliment the updated kitchen & fully renovated bathroom along with the fresh paint, carpet & internal doors. Huge outdoor undercover entertaining area to relax and unwind with family & friends. Close to St Michaels, Crestwood Primary & Crestwood High School as well as local shops. Plenty of parks, ovals, tennis courts & walking tracks to choose from and enjoy. No extra to spend...your new destination awaits-call to inspect today!! SOLD 27th May, 2011

3 📭 1 🔓 1 🖨

Land Size: 949 sqm

View: https://www.gilmour.com.au/sale/nsw/hills/b

aulkham-hills/residential/house/5619992

Craig Alexis 02 9899 3311

Whilst every attempt has been made to ensure the accuracy of the floor plan contained here, no responsibility is taken for any error, omission, or miss-statement. This floor plan is intended as a guide only, for representation purposes only, and should be used as such by any prospective purchaser. No guarantee or warranties can be given, and any person using this information should rely on their own enquires.