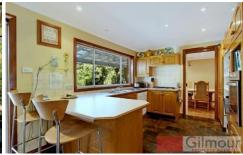

## **CASTLE HILL**

Sitting on a spacious 807sqm block in the heart of Castle Hill is this lovely home family home. Boasting four bedrooms plus study and three bathrooms including ensuite & spa bath to main. With space for all the family in the generous living areas that include large formal lounge room with bay window, separate dining, family room and a rumpus for all the kids toys & gadgets. The timber gas kitchen looks out onto the large undercover outdoor area that continues out to the oversized rear yard with salt water in-ground pool. Other features to complete the package are ducted air-conditioning and automatic double lock-up garage. Desirably located within convenient access to all amenities including Knightsbridge Shops, public transport and within the Samuel Gilbert Public School zoning area.-What are you waiting for!! SOLD 20th April, 2011