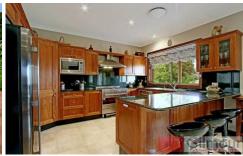

## **CASTLE HILL**

Five year old Masterton Home on a 850sqm block in the sought after Excelsior Estate is sure to please the most discerning buyer. Offering three bedrooms plus study/potential fourth bedroom with a walk-in robe & built-in wardrobe to two bedrooms and ensuite plus huge walk-in wardrobe to the generous master bedroom. Immaculately presented and with floorboards & tiling throughout plus high ceiling compliment the key features of the home. Spacious living areas include formal lounge, separate rumpus and family/meals area adjacent to the modern kitchen with stainless steel appliances. The large pergola and grassed area is ideal for outdoor entertaining. Side access to the enormous double lock-up shed in addition to the automatic double lock-up garage with internal access. Ducted air-conditioning, ducted vacuum and additional separate toilet are the additional features of the property. Set within the Excelsior Public zoning area and with convenient