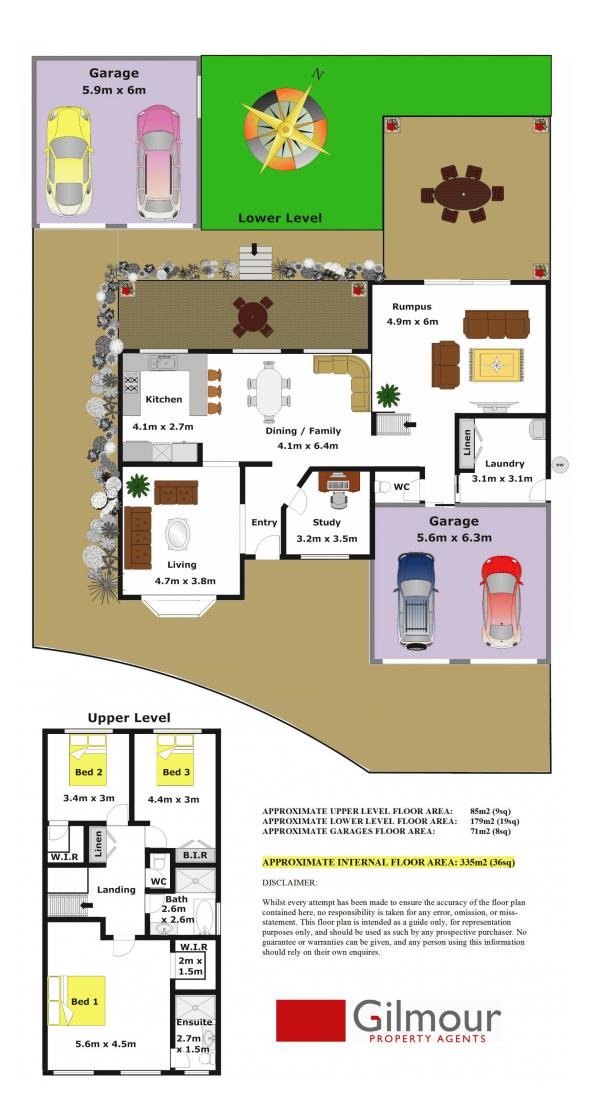

## **CASTLE HILL**

Five year old Masterton Home on a 850sqm block in the sought after Excelsior Estate is sure to please the most discerning buyer. Offering three bedrooms plus study/potential fourth bedroom with a walk-in robe & built-in wardrobe to two bedrooms and ensuite plus huge walk-in wardrobe to the generous master bedroom. Immaculately presented and with floorboards & tiling throughout plus high ceiling compliment the key features of the home. Spacious living areas include formal lounge, separate rumpus and family/meals area adjacent to the modern kitchen with stainless steel appliances. The large pergola and grassed area is ideal for outdoor entertaining. Side access to the enormous double lock-up shed in addition to the automatic double lock-up garage with internal access. Ducted air-conditioning, ducted vacuum and additional separate toilet are the additional features of the property. Set within the Excelsior Public zoning area and with convenient