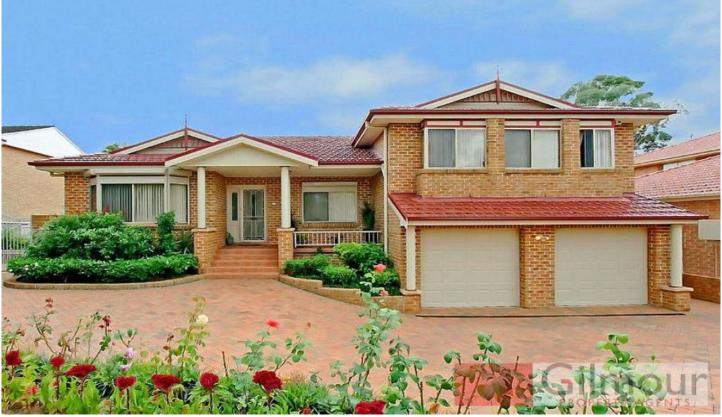

## **CASTLE HILL**

Five year old Masterton Home on a 850sqm block in the sought after Excelsior Estate is sure to please the most discerning buyer. Offering three bedrooms plus study/potential fourth bedroom with a walk-in robe & built-in wardrobe to two bedrooms and ensuite plus huge walk-in wardrobe to the generous master bedroom. Immaculately presented and with floorboards & tiling throughout plus high ceiling compliment the key features of the home. Spacious living areas include formal lounge, separate rumpus and family/meals area adjacent to the modern kitchen with stainless steel appliances. The large pergola and grassed area is ideal for outdoor entertaining. Side access to the enormous double lock-up shed in addition to the automatic double lock-up garage with internal access. Ducted air-conditioning, ducted vacuum and additional separate toilet are the additional features of the property. Set within the Excelsior Public zoning area and with convenient