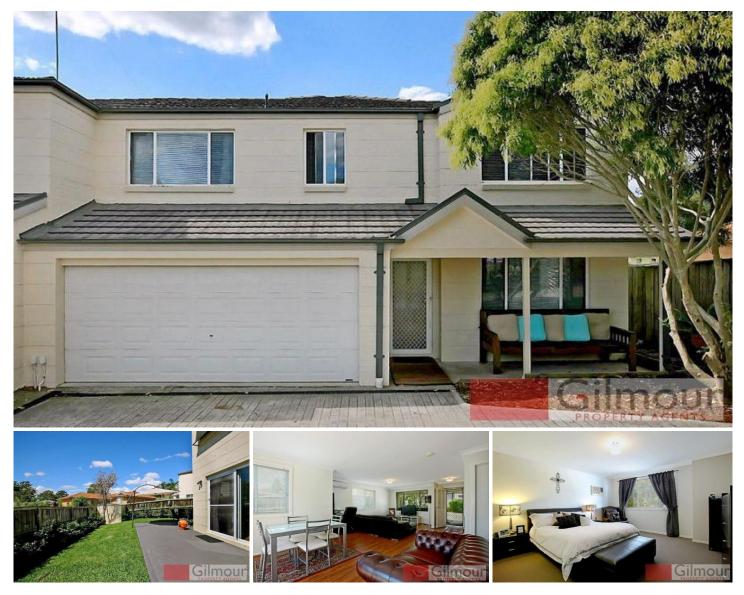

## KELLYVILLE

Immaculate modern townhouse with a large fully landscaped north facing rear for outside entertaining with friends. The property shares only one common wall giving the feel of a duplex type configuration. Featuring three bedrooms all with built-in wardrobes and two bathrooms including ensuite to the master bedroom. Open plan design with a bright & airy feel to the combined lounge and dining area. The internal fixtures and fittings have been updated including carpet and painting. Offering two split air-conditioning systems, good storage space, additional separate toilet and double lock-up garage with internal access. Ideal opportunity for first home buyers to get into the property market-call to inspect today! SOLD 13th May, 2011 3 🛤 2 🚔 2 🚘