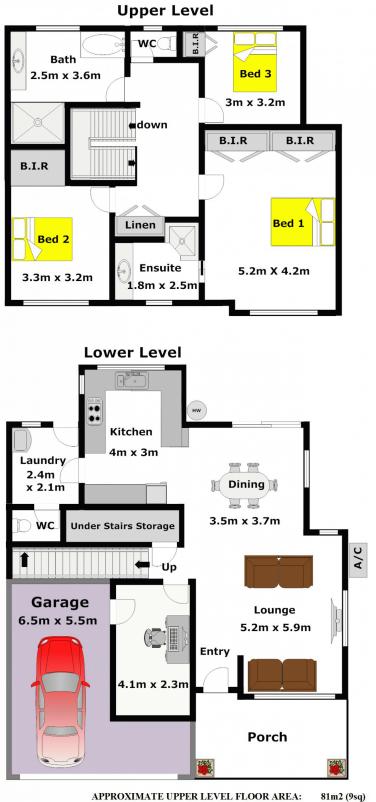

View : https://www.gilmour.com.au/sale/nsw/hills/kellyvill e/residential/townhouse/5619996

Gilmour

Gilmour Property Agents 02 9899 3311

APPROXIMATE UPPER LEVEL FLOOR AREA:81m2 (9sq)APPROXIMATE LOWER LEVEL FLOOR AREA:71m2 (8sq)APPROXIMATE GARAGE FLOOR AREA:36m2 (4sq)

## APPROXIMATE INTERNAL FLOOR AREA: 188m2 (21sq)

DISCLAIMER:

Whilst every attempt has been made to ensure the accuracy of the floor plan contained here, no responsibility is taken for any error, omission, or missstatement. This floor plan is intended as a guide only, for representation purposes only, and should be used as such by any prospective purchaser. No guarantee or warranties can be given, and any person using this information should rely on their own enquires.