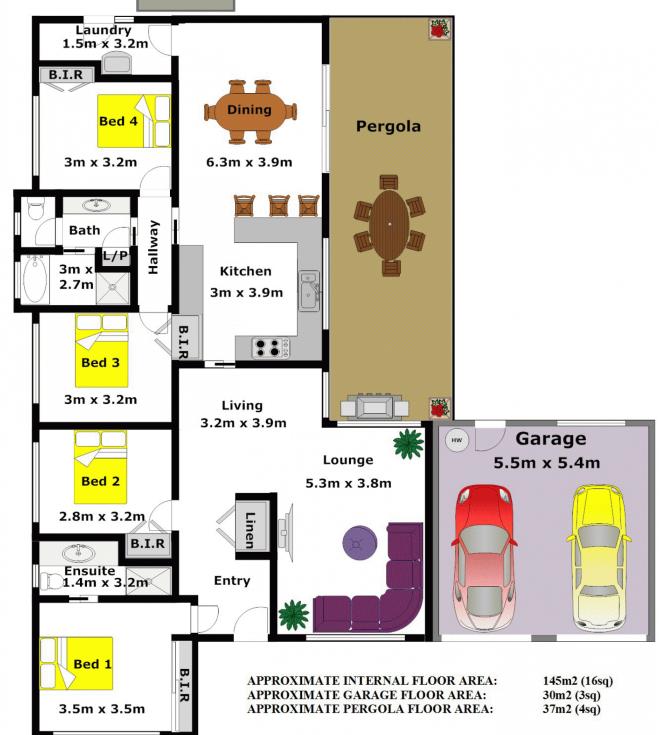

## **KELLYVILLE**

Attention investors or those with extended family needs! Here is dual family living with a rare offering of TWO separate duplexes under ONE title on a total land area of 1322sqm. Both residences feature four bedrooms and two bathrooms including ensuite in master bedroom. With open plan formal lounge & dining and meals/family room adjoining the kitchen. Covered entertaining area with large grassed yard and double lock-up garage. Current combined rental income of \$850.00 per week. Close to all amenities including shops, sports field, transport and schools.

# 8 🖴 4 🖶 4 🕿

Land Size: 1322 sqm

View: https://www.gilmour.com.au/sale/nsw/hills/k

ellyville/residential/semi-detached/5619998

Gilmour

Gilmour Property Agents 02 9899 3311

### APPROXIMATE TOTAL INTERNAL FLOOR AREA: 175m2 (19sq)

#### DISCLAIMER:

2

Whilst every attempt has been made to ensure the accuracy of the floor plan contained here, no responsibility is taken for any error, omission, or miss-statement. This floor plan is intended as a guide only, for representation purposes only, and should be used as such by any prospective purchaser. No guarantee or warranties can be given, and any person using this information should rely on their own enquires.