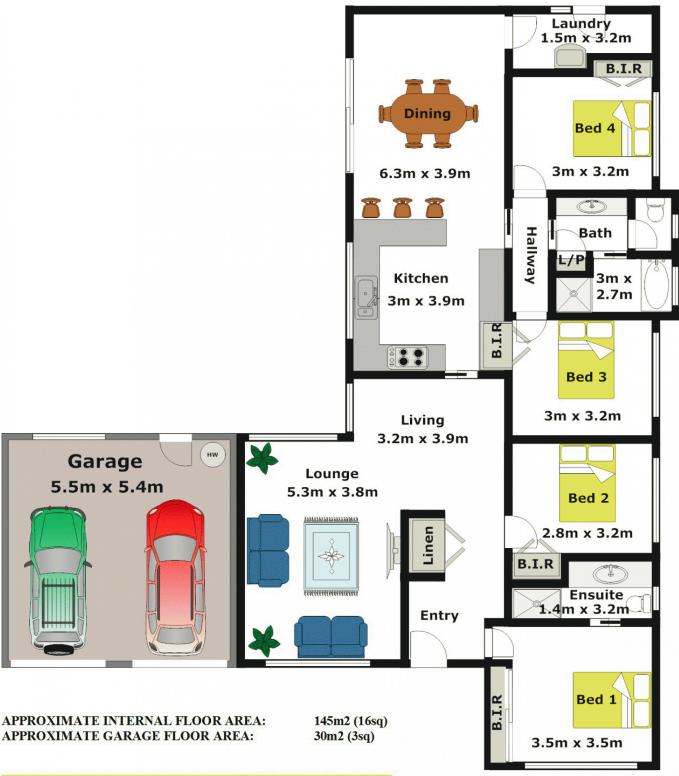

## **KELLYVILLE**

Attention investors or those with extended family needs! Here is dual family living with a rare offering of TWO separate duplexes under ONE title on a total land area of 1322sqm. Both residences feature four bedrooms and two bathrooms including ensuite in master bedroom. With open plan formal lounge & dining and meals/family room adjoining the kitchen. Covered entertaining area with large grassed yard and double lock-up garage. Current combined rental income of \$850.00 per week. Close to all amenities including shops, sports field, transport and schools.

# 8 🖴 4 🖶 4 🕿

Land Size: 1322 sqm

View: https://www.gilmour.com.au/sale/nsw/hills/k

ellyville/residential/semi-detached/5619998

Gilmour

Gilmour Property Agents 02 9899 3311

### APPROXIMATE TOTAL INTERNAL FLOOR AREA: 175m2 (19sq)

## DISCLAIMER:

Whilst every attempt has been made to ensure the accuracy of the floor plan contained here, no responsibility is taken for any error, omission, or miss-statement. This floor plan is intended as a guide only, for representation purposes only, and should be used as such by any prospective purchaser. No guarantee or warranties can be given, and any person using this information should rely on their own enquires.