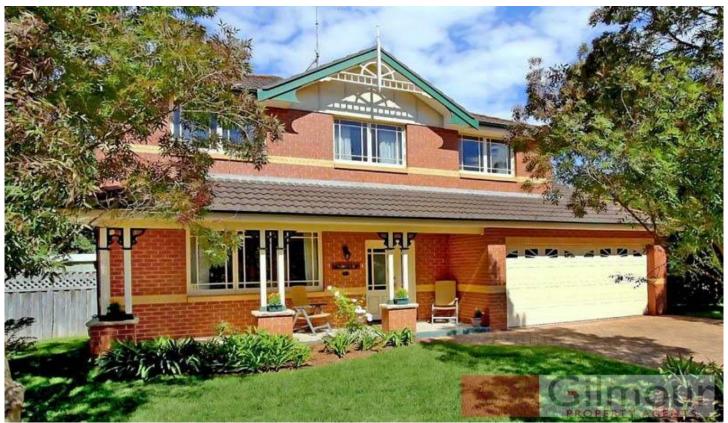

## **CHERRYBROOK**

The Manor Located in this exclusive secure estate sits an executive two storey, free standing family home on a private, manicured 573sqm block. Offering four generous bedrooms - all with built-in wardrobes and two bathrooms including ensuite in master. The home faces north with loads of natural light and 9 foot ceilings compliments the spacious living areas. Formal lounge & dining, separate TV/relaxing area & meals/family space adjoining the modern granite gas kitchen. Lovely grassed rear yard is overlooked by the kitchen-ideal for keeping an eye on the children playing. With 3 toilets, ducted air-conditioning, double automatic lock-up garage with internal access, alarm system and pets are allowed in the complex. Enjoy full use of the Manor House facilities including club house, pool, tennis court, billiard room, spa & sauna. Situated within walking distance to Cherrybrook Shopping Village, public transport, sport fields and Cherrybrook 4 🕒 2 🔓 2 🗬