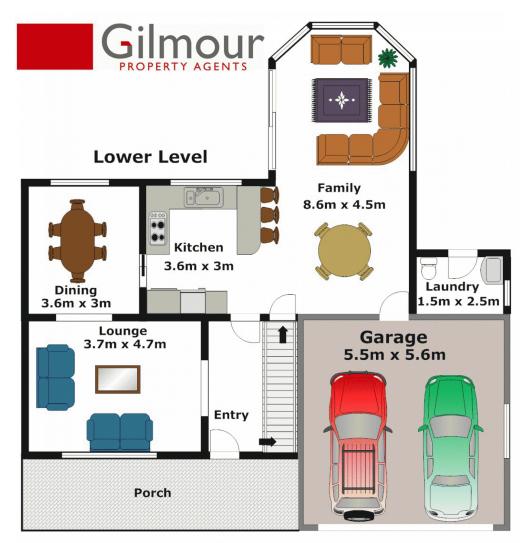

## **CHERRYBROOK**

The Manor Located in this exclusive secure estate sits an executive two storey, free standing family home on a private, manicured 573sqm block. Offering four generous bedrooms - all with built-in wardrobes and two bathrooms including ensuite in master. The home faces north with loads of natural light and 9 foot ceilings compliments the spacious living areas. Formal lounge & dining, separate TV/relaxing area & meals/family space adjoining the modern granite gas kitchen. Lovely grassed rear yard is overlooked by the kitchen-ideal for keeping an eye on the children playing. With 3 toilets, ducted air-conditioning, double automatic lock-up garage with internal access, alarm system and pets are allowed in the complex. Enjoy full use of the Manor House facilities including club house, pool, tennis court, billiard room, spa & sauna. Situated within walking distance to Cherrybrook Shopping Village, public transport, sport fields and Cherrybrook 4 🕒 2 🔓 2 🗬

## **Upper Level**

APPROXIMATE UPPER LEVEL FLOOR AREA: 84m2 (9sq)
APPROXIMATE LOWER LEVEL FLOOR AREA: 94m2 (10sq)
APPROXIMATE GARAGE FLOOR AREA: 31m2 (3sq)

## APPROXIMATE INTERNAL FLOOR AREA: 209m2 (22sq)