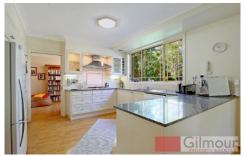

## **CHERRYBROOK**

The Manor Located in this exclusive secure estate sits an executive two storey, free standing family home on a private, manicured 573sqm block. Offering four generous bedrooms - all with built-in wardrobes and two bathrooms including ensuite in master. The home faces north with loads of natural light and 9 foot ceilings compliments the spacious living areas. Formal lounge & dining, separate TV/relaxing area & meals/family space adjoining the modern granite gas kitchen. Lovely grassed rear yard is overlooked by the kitchen-ideal for keeping an eye on the children playing. With 3 toilets, ducted air-conditioning, double automatic lock-up garage with internal access, alarm system and pets are allowed in the complex. Enjoy full use of the Manor House facilities including club house, pool, tennis court, billiard room, spa & sauna. Situated within walking distance to Cherrybrook Shopping Village, public transport, sport fields and Cherrybrook 4 🕒 2 🔓 2 🗬