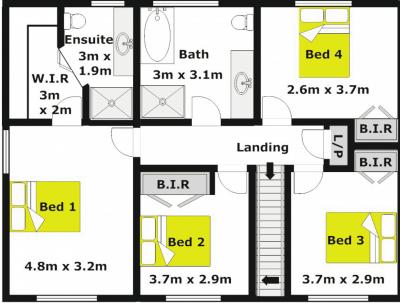

## **CHERRYBROOK**

The Manor Located in this exclusive secure estate sits an executive two storey, free standing family home on a private, manicured 573sqm block. Offering four generous bedrooms - all with built-in wardrobes and two bathrooms including ensuite in master. The home faces north with loads of natural light and 9 foot ceilings compliments the spacious living areas. Formal lounge & dining, separate TV/relaxing area & meals/family space adjoining the modern granite gas kitchen. Lovely grassed rear yard is overlooked by the kitchen-ideal for keeping an eye on the children playing. With 3 toilets, ducted air-conditioning, double automatic lock-up garage with internal access, alarm system and pets are allowed in the complex. Enjoy full use of the Manor House facilities including club house, pool, tennis court, billiard room, spa & sauna. Situated within walking distance to Cherrybrook Shopping Village, public transport, sport fields and Cherrybrook 4 🕒 2 🔓 2 🗬

## **Upper Level**

APPROXIMATE UPPER LEVEL FLOOR AREA: 84m2 (9sq)
APPROXIMATE LOWER LEVEL FLOOR AREA: 94m2 (10sq)
APPROXIMATE GARAGE FLOOR AREA: 31m2 (3sq)

## APPROXIMATE INTERNAL FLOOR AREA: 209m2 (22sq)