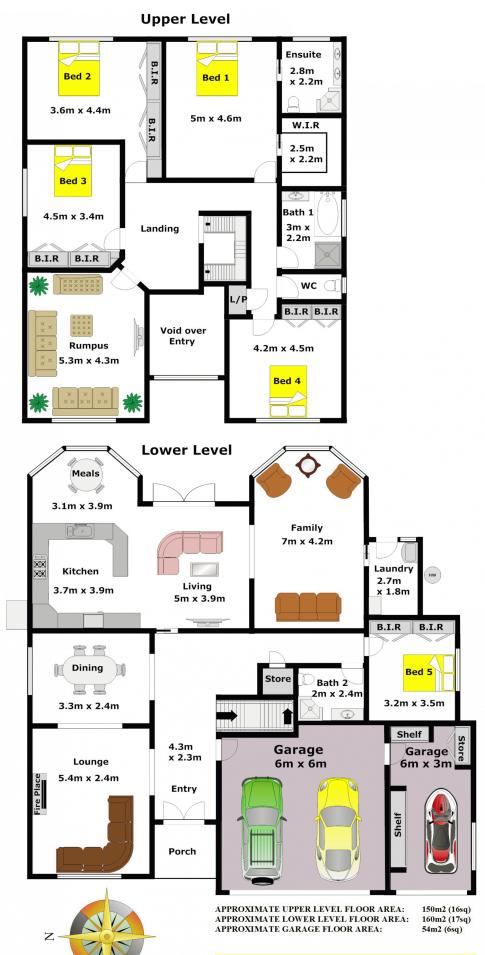

## APPROXIMATE INTERNAL FLOOR AREA: 364m2 (39sq)

## DISCLAIMER:

JĽ

πησι

PROPERTY AGENTS

Whilst every attempt has been made to ensure the accuracy of the floor plan contained here, no responsibility is taken for any error, omission, or missstatement. This floor plan is intended as a guide only, for representation purposes only, and should be used as such by any prospective purchaser. No guarantee or warranties can be given, and any person using this information should rely on their own enquires.