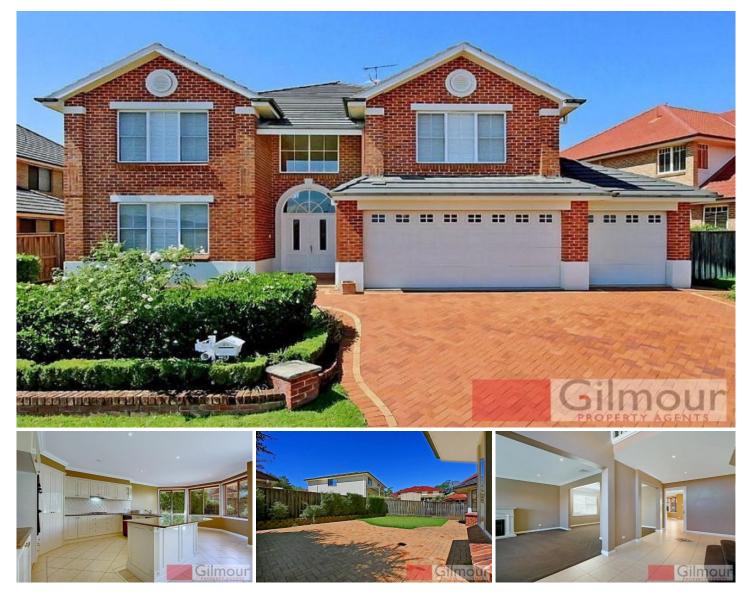

## **CASTLE HILL**

Fantastic home ideal for the growing family in a quiet cul-de-sac position in the sought after Kings Road Estate. This Masterbuilt creation from Lowrey Homes boasts four double bedrooms plus a study all with built in wardrobes and the master features a walk-in robe & ensuite. Great living space with the formal lounge & dining, family meals and large family relaxing room adjoining the gourmet Polyurethane & Granite gas kitchen. A rumpus room upstairs & downstairs caters to all the demands of a large family along with three garages and bathrooms. Creature comforts such as ducted air-conditioning & vacuum, two dishwashers & automatic garage and it has a low maintenance yard. On the high side position of the road plus situated in the Samuel Gilbert Public zoning area and surrounded by house proud quality homes, there isn't many available like this one... inspect today!! SOLD 31st May, 2011

4 🛤 3 🚔 3 🚘

View : https://www.gilmour.com.au/sale/nsw/hills/castlehill/residential/house/5620003

Craig Alexis 02 9899 3311

https://www.gilmour.com.au Just another WordPress site