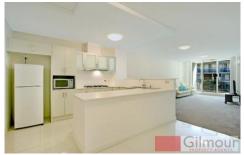

## **CASTLE HILL**

Centrally located modern apartment situated in the heart of Castle Hill located on the second floor of a full security complex. With a total size of 134sqm and featuring two good size bedrooms, the master bedroom boasts an ensuite. Gourmet gas kitchen with Caesarstone benchtops & stainless steel appliances looks out onto the large open plan lounge/dining area. Huge alfresco entertaining balcony with a northerly aspect to relax on and looks out onto the beautifully kept lawns and pool within the complex. Secure single lock-up garage plus adjoining large storage room, air-conditioning and alarm system.