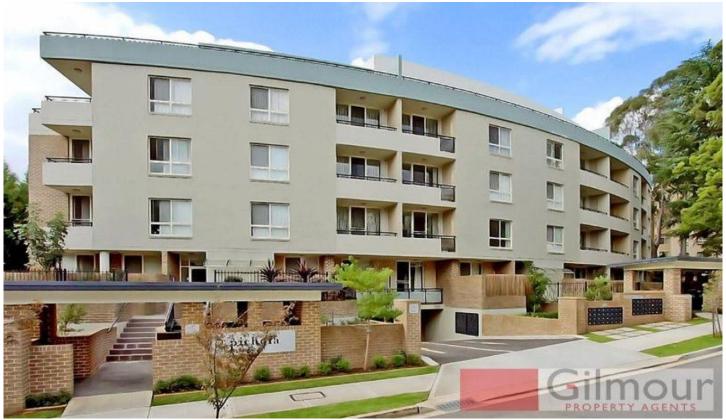

## **CASTLE HILL**

Centrally located modern apartment situated in the heart of Castle Hill located on the second floor of a full security complex. With a total size of 134sqm and featuring two good size bedrooms, the master bedroom boasts an ensuite. Gourmet gas kitchen with Caesarstone benchtops & stainless steel appliances looks out onto the large open plan lounge/dining area. Huge alfresco entertaining balcony with a northerly aspect to relax on and looks out onto the beautifully kept lawns and pool within the complex. Secure single lock-up garage plus adjoining large storage room, air-conditioning and alarm system.