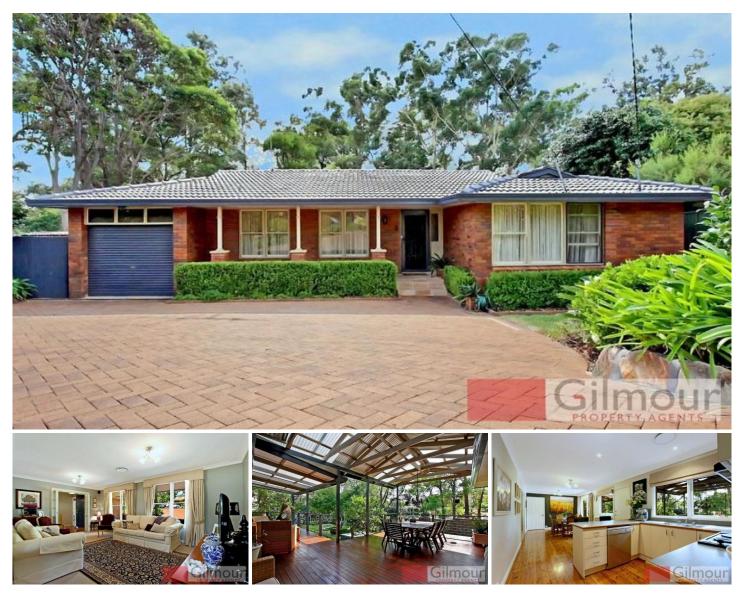

## **CASTLE HILL**

Set in a leafy cul-de-sac is this single level family home on a 700sqm block in enviable proximity to all Castle Hill has to offer. Featuring four great bedrooms, three with built-in wardrobes and ensuite in master. With a lounge room for relaxing and polished floorboards compliment the meals area adjoining the modern kitchen that looks onto the decking and yard. Great undercover timber deck is perfect for entertaining whilst keeping an eye on the children playing in the family friendly yard backing onto the park. Ducted air-conditioning for temperature control and single lock-up garage plus plenty of off street parking. Short distance to Castle Hill Public & Castle Hill High, Castle Towers, public transport and local clubs. SOLD 6th May, 2011