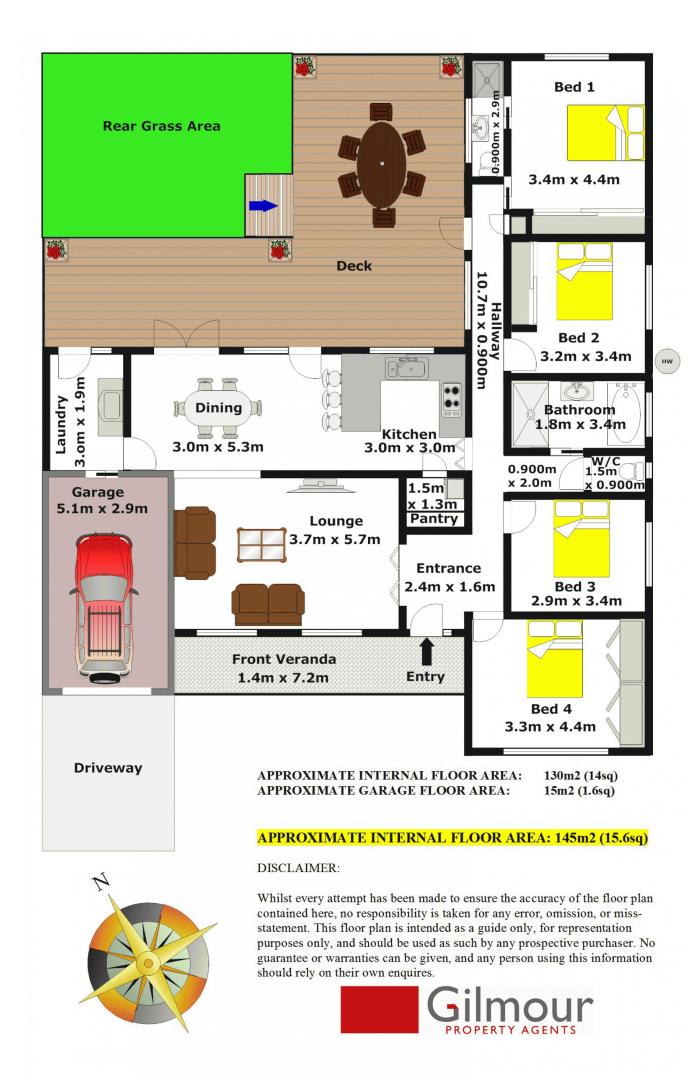

## **CASTLE HILL**

Set in a leafy cul-de-sac is this single level family home on a 700sqm block in enviable proximity to all Castle Hill has to offer. Featuring four great bedrooms, three with built-in wardrobes and ensuite in master. With a lounge room for relaxing and polished floorboards compliment the meals area adjoining the modern kitchen that looks onto the decking and yard. Great undercover timber deck is perfect for entertaining whilst keeping an eye on the children playing in the family friendly yard backing onto the park. Ducted air-conditioning for temperature control and single lock-up garage plus plenty of off street parking. Short distance to Castle Hill Public & Castle Hill High, Castle Towers, public transport and local clubs. SOLD 6th May, 2011