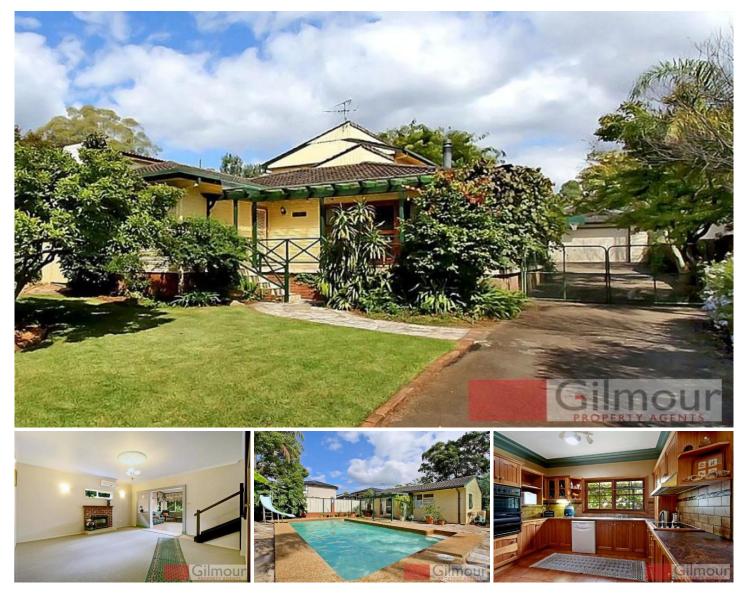

## **CASTLE HILL**

Be charmed by this character filled family home in a quiet avenue on a huge 1,113sqm block boasting an 18m frontage. Offering four bedrooms and two bathrooms plus additional separate toilet, with master bedroom including ensuite on upper level creating a parents retreat. Living space includes family room, dining/meals area adjacent to the kitchen and sunroom looking onto the backyard. Separate in-law accommodation or teenagers hideaway with the granny flat that features living area, kitchen, one bedroom and a bathroom. Covered outdoor entertaining area looks onto the sparking in-ground pool for cooling off in summer. Large double garage with separate workshop & storage room and the property has 2a2 zoning. Close & convenient to all amenities including Castle Towers, transport and schools-this is a charming house for you to call it your home. SOLD 3rd May, 2011

## 5 🛤 3 🚔 2 🚘

View

- Land Size : 1113 sqm
  - : https://www.gilmour.com.au/sale/nsw/hills/c astle-hill/residential/house/5620008

Gilmour

Gilmour Property Agents 02 9899 3311

https://www.gilmour.com.au Just another WordPress site