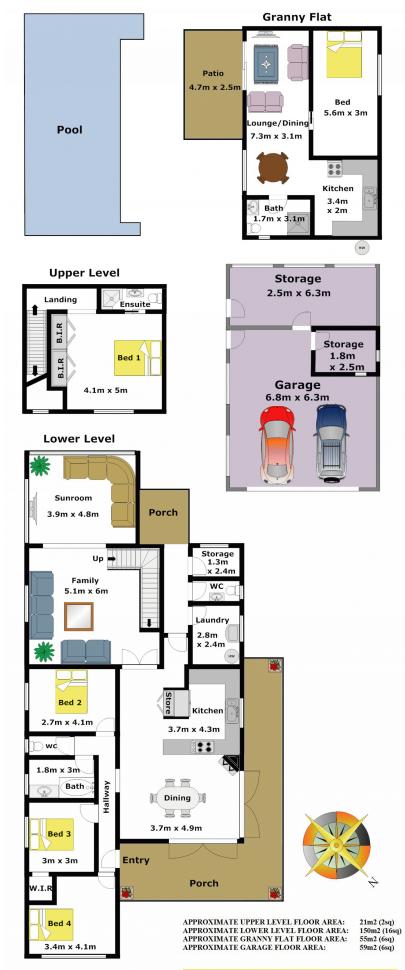

## APPROXIMATE INTERNAL FLOOR AREA: 285m2 (30sq)

## DISCLAIMER:

Whilst every attempt has been made to ensure the accuracy of the floor plan contained here, no responsibility is taken for any error, omission, or missstatement. This floor plan is intended as a guide only, for representation purposes only, and should be used as such by any prospective purchaser. No guarantee or warranties can be given, and any person using this information should rely on their own enquires.