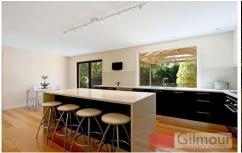

## **CASTLE HILL**

Located in the sought after "Ulundri Drive" precinct in a whisper quiet cul-de-sac is this great family home on a 902sqm block. Offering four large bedrooms all with built-in wardrobes and the master boasts an ensuite. Awesome living space with the formal lounge & separate dining and a generous rumpus room. Develop the Master Chef inside you with this stunning gourmet CaesarStone & Polyurethane eat-in kitchen with island bench and heaps of cupboards. Benefit from a perfect sunny north aspect to the backyard plus sparkling in-ground pool & excellent covered entertaining area. With a study downstairs that is big enough to be used as an office. Other features include ducted air-conditioning upstairs to make the temperature pleasant all year round, three bathrooms, automatic double lock-up garage with internal access and side access for the trailer. Location, Location, Location! SOLD 8th August, 2011