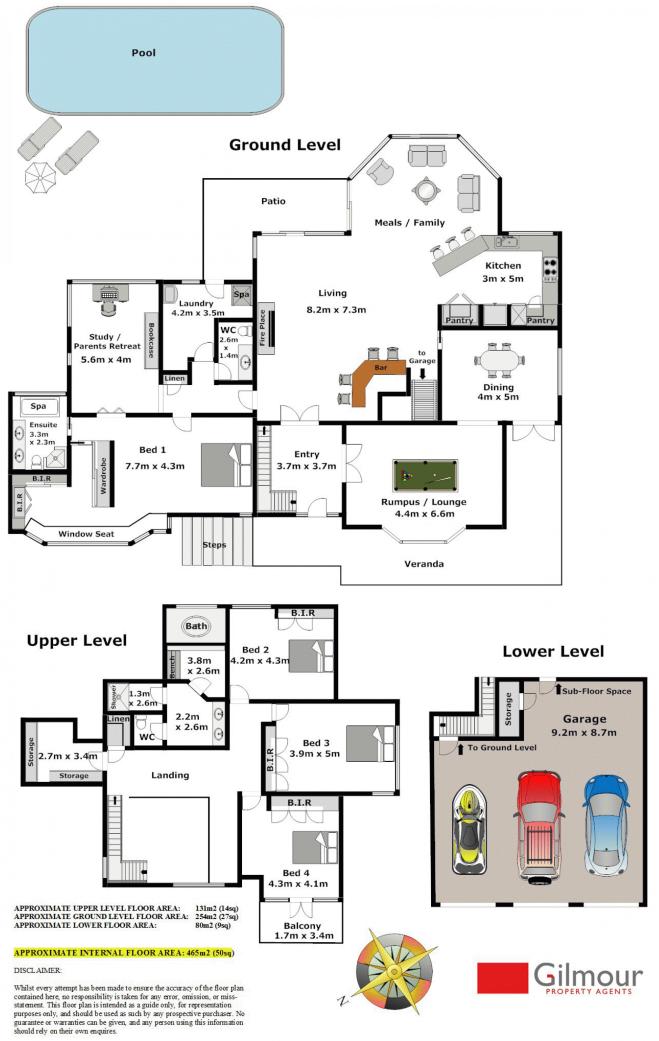

## **CASTLE HILL**

Admire the tranquillity of this perfectly situated substantial Binet Home in a desirable, premium location on a huge 1226sqm block. From the moment you enter the property and are greeted by the beautiful sandstone stairs that lead up to the house you can visualise the huge potential you can capitalise with from this amazing block. With four huge bedrooms-three upstairs with built-in wardrobes and master bedroom downstairs boasts an enviable huge walk-in wardrobe with dressing room and ensuite plus parents retreat or study/home office. Living areas with high ceiling have been designed for entertaining include huge living area with fireplace and bar, meals area adjacent to the kitchen with breakfast bar, separate rumpus/lounge and separate dining room. Continue outside to the great entertaining space of the covered patio that leads out to the gazebo and sparkling in-ground pool. Triple automatic lock-up garage with internal access, ducted vacuum,