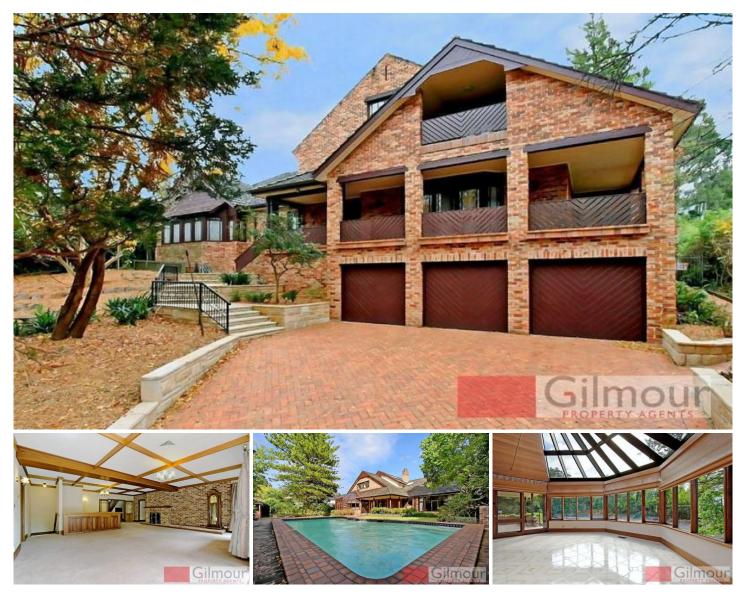

## **CASTLE HILL**

Admire the tranquillity of this perfectly situated substantial Binet Home in a desirable, premium location on a huge 1226sqm block. From the moment you enter the property and are greeted by the beautiful sandstone stairs that lead up to the house you can visualise the huge potential you can capitalise with from this amazing block. With four huge bedrooms-three upstairs with built-in wardrobes and master bedroom downstairs boasts an enviable huge walk-in wardrobe with dressing room and ensuite plus parents retreat or study/home office. Living areas with high ceiling have been designed for entertaining include huge living area with fireplace and bar, meals area adjacent to the kitchen with breakfast bar, separate rumpus/lounge and separate dining room. Continue outside to the great entertaining space of the covered patio that leads out to the gazebo and sparkling in-ground pool. Triple automatic lock-up garage with internal access, ducted vacuum,