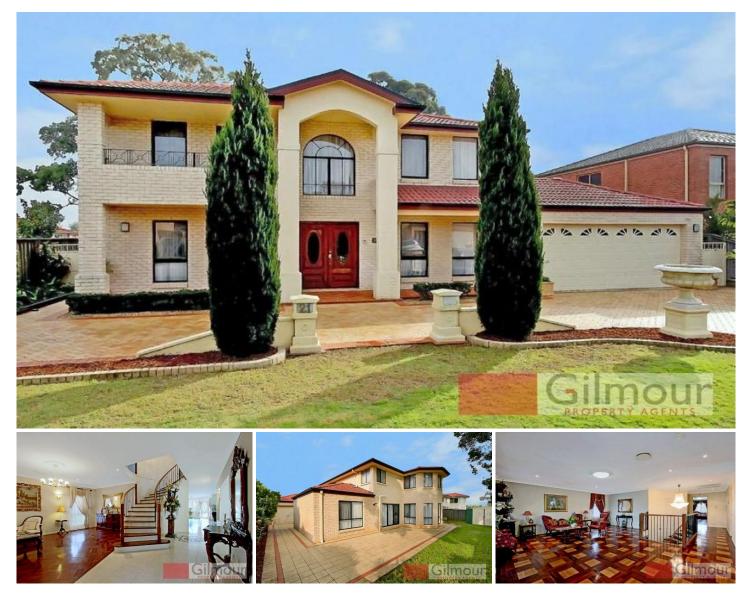

## **CASTLE HILL**

If you are looking for a home to fall in love with than this superior family home is the answer! Offering four generous bedrooms, with built-in wardrobes to three and the master bedroom boasts a walk-in robe, ensuite & parents retreat. Admire the 46 squares of living & entertaining space that include formal & informal space such as dining room, open plan entrance foyer that leads to the wide staircase and a rumpus on each level. The granite kitchen with gas cooking & polished tiles provides the perfect recipe for happy family feasts and there is an adjoining family room with meals area. Lovely north aspect to the rear yard that features a paved area for easy entertaining and a shed for those bits & pieces. Also featuring ducted air-conditioning & vacuum, large study, parquetry flooring, alarm & intercom and double lock-up garage with internal access & drive through to the rear. All on a 600sqm block with a short distance to Kellyville Plaza, local schools and public transport including

## 4 🛤 2 🚔 2 🚔

| <b>Building Size</b> | ļ |
|----------------------|---|
| Land Size            | 1 |
| View                 |   |

- : 46 sqm

- : 600 sqm
- : https://www.gilmour.com.au/sale/nsw/hill s/castle-hill/residential/house/5620025