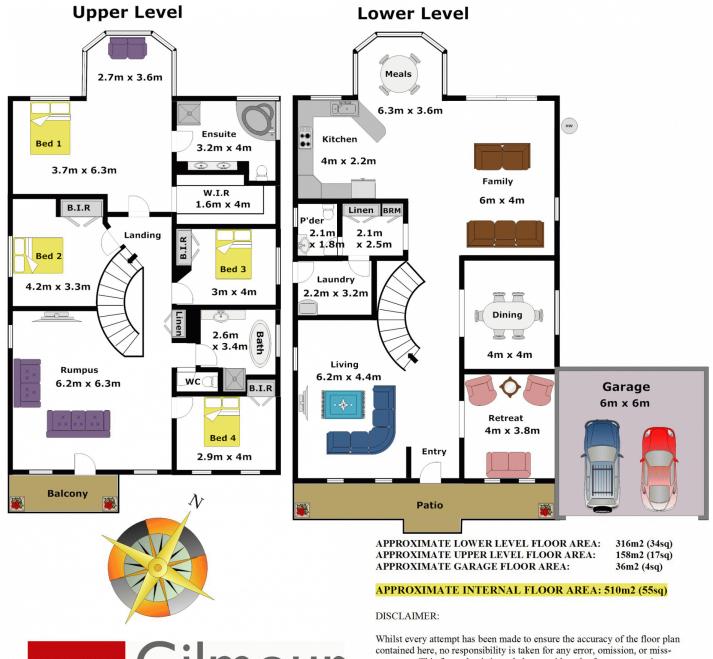

## **CASTLE HILL**

If you are looking for a home to fall in love with than this superior family home is the answer! Offering four generous bedrooms, with built-in wardrobes to three and the master bedroom boasts a walk-in robe, ensuite & parents retreat. Admire the 46 squares of living & entertaining space that include formal & informal space such as dining room, open plan entrance foyer that leads to the wide staircase and a rumpus on each level. The granite kitchen with gas cooking & polished tiles provides the perfect recipe for happy family feasts and there is an adjoining family room with meals area. Lovely north aspect to the rear yard that features a paved area for easy entertaining and a shed for those bits & pieces. Also featuring ducted air-conditioning & vacuum, large study, parquetry flooring, alarm & intercom and double lock-up garage with internal access & drive through to the rear. All on a 600sqm block with a short distance to Kellyville Plaza, local schools and public transport including

## 4 🛤 2 🚔 2 🚔

| <b>Building Size</b> | ļ |
|----------------------|---|
| Land Size            | 1 |
| View                 |   |

- : 46 sqm

- : 600 sqm
- : https://www.gilmour.com.au/sale/nsw/hill s/castle-hill/residential/house/5620025