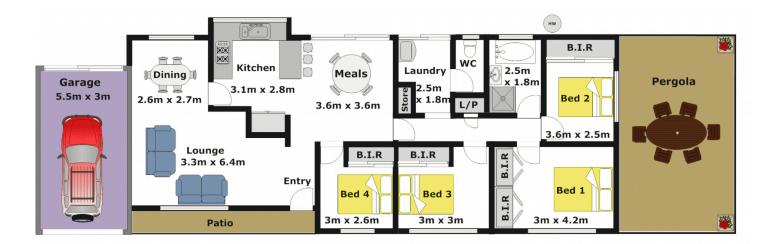

4 🎮 1 📇 1 🗬

**View:** https://www.gilmour.com.au/sale/nsw/hills/cherry brook/residential/house/5620027

Gilmour

Gilmour Property Agents 02 9899 3311

APPROXIMATE GROUND LEVEL FLOOR AREA: 107m2 (11sq) APPROXIMATE GARAGE FLOOR AREA: 17m2 (2sq)

## APPROXIMATE INTERNAL FLOOR AREA: 124m2 (13sq)

## DISCLAIMER:

Whilst every attempt has been made to ensure the accuracy of the floor plan contained here, no responsibility is taken for any error, omission, or miss-statement. This floor plan is intended as a guide only, for representation purposes only, and should be used as such by any prospective purchaser. No guarantee or warranties can be given, and any person using this information should rely on their own enquires.