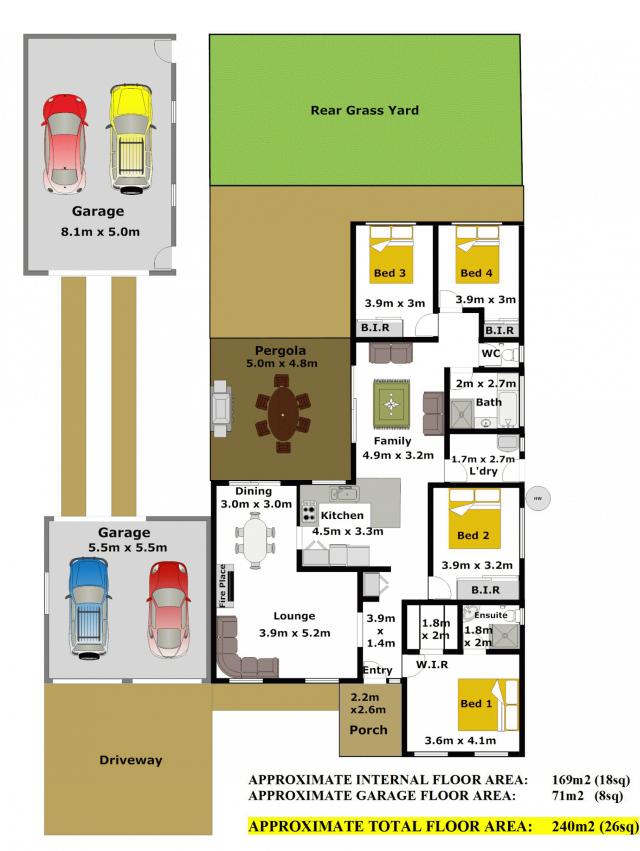

## **CASTLE HILL**

This lovely single level family home with an abundance of garaging is situated in the highly sought after Castlewood estate. Set on a 766sqm block and offering four bedrooms with built-in wardrobes to three and the master bedroom boasts a walk-in robe plus ensuite. Enjoy the slow combustion fireplace on those winter evenings in the formal lounge & dining and the kitchen adjoins the meals & family area. Continue entertaining outside with the rear paved area & pergola that looks onto the grassed rear yard. The car enthusiast or D.I.Y'er in the family will love the double lock-up garage with drive thru access to the yard and additional double lock-up garage with its own shower, toilet and plumbing services. Ducted air-conditioning and convenient access to public transport, schools, local library and Castle Towers which includes cinemas, cafes & restaurants.

## 4 🕮 2 🔓 4 😭

Land Size: 766 sqm

View: https://www.gilmour.com.au/sale/nsw/hills/c

astle-hill/residential/house/5620028

Gilmour

Gilmour Property Agents 02 9899 3311

Whilst every attempt has been made to ensure the accuracy of the floor plan contained here, no responsibility is taken for any error, omission, or misstatement. This floor plan is intended as a guide only, for representation purposes only, and should be used as such by any prospective purchaser. No guarantee or warranties can be given, and any person using this information should rely on their own enquiries.