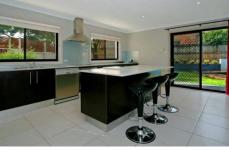

## **CASTLE HILL**

Quality renovated cement rendered home with a spacious layout offering a wealth of space for living and entertaining. Features four bedrooms, two renovated bathrooms + downstairs powder room & large auto double lock up garage. Stylish kitchen appointed with Caesar stone benchtops, Blumotion technology and Smeg appliances. Formal lounge and dining with Jetmaster fireplace; tiled family and meals + separate rumpus room with bi-fold doors. Recently renovated in-ground swimming pool featuring a waterfall and Merbau timber decking. A large 940m2 block complete with side access, manicured gardens and off street parking. Other features include the high side location within minutes to Castle Towers Shopping Centre, a security alarm and split system air conditioning.