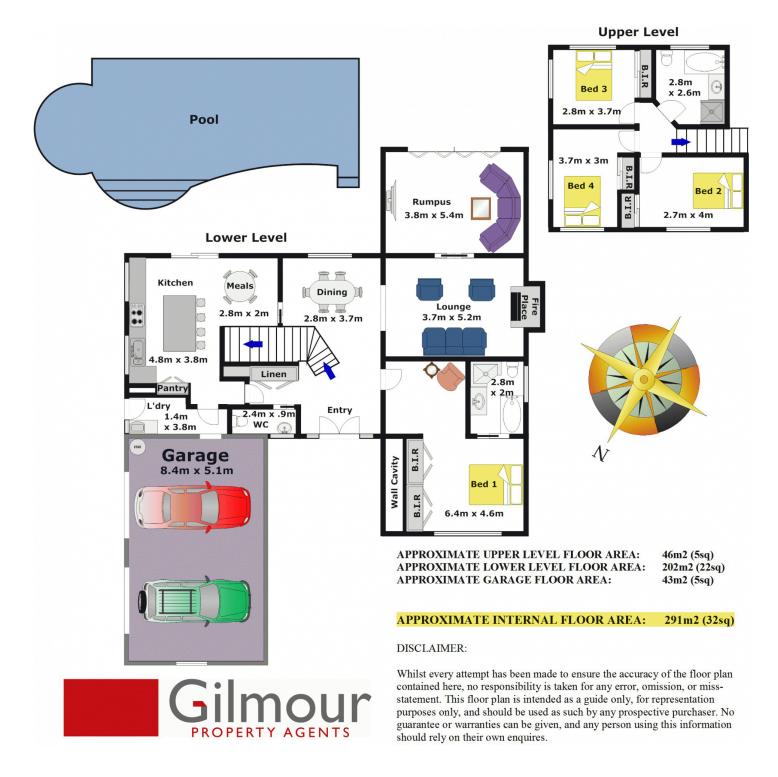

## **CASTLE HILL**

Quality renovated cement rendered home with a spacious layout offering a wealth of space for living and entertaining. Features four bedrooms, two renovated bathrooms + downstairs powder room & large auto double lock up garage. Stylish kitchen appointed with Caesar stone benchtops, Blumotion technology and Smeg appliances. Formal lounge and dining with Jetmaster fireplace; tiled family and meals + separate rumpus room with bi-fold doors. Recently renovated in-ground swimming pool featuring a waterfall and Merbau timber decking. A large 940m2 block complete with side access, manicured gardens and off street parking. Other features include the high side location within minutes to Castle Towers Shopping Centre, a security alarm and split system air conditioning.

## 4 2 2 2

Land Size : 940 sqm

View : https://www.gilmour.com.au/sale/nsw/hills/c

astle-hill/residential/house/5620032

Gilmour

Gilmour Property Agents 02 9899 3311