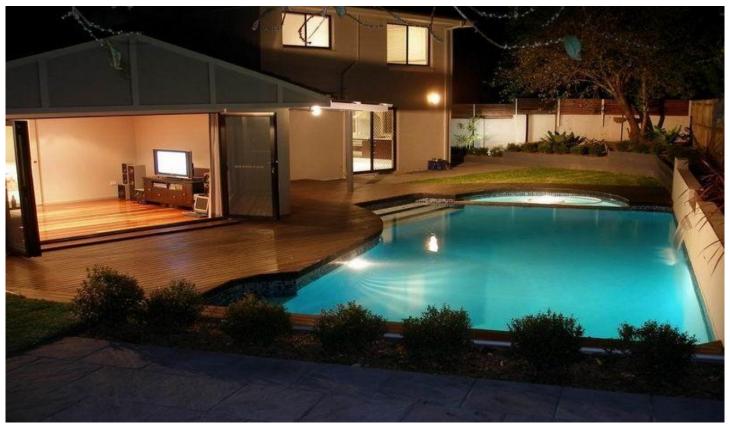

## **CASTLE HILL**

Quality renovated cement rendered home with a spacious layout offering a wealth of space for living and entertaining. Features four bedrooms, two renovated bathrooms + downstairs powder room & large auto double lock up garage. Stylish kitchen appointed with Caesar stone benchtops, Blumotion technology and Smeg appliances. Formal lounge and dining with Jetmaster fireplace; tiled family and meals + separate rumpus room with bi-fold doors. Recently renovated in-ground swimming pool featuring a waterfall and Merbau timber decking. A large 940m2 block complete with side access, manicured gardens and off street parking. Other features include the high side location within minutes to Castle Towers Shopping Centre, a security alarm and split system air conditioning.