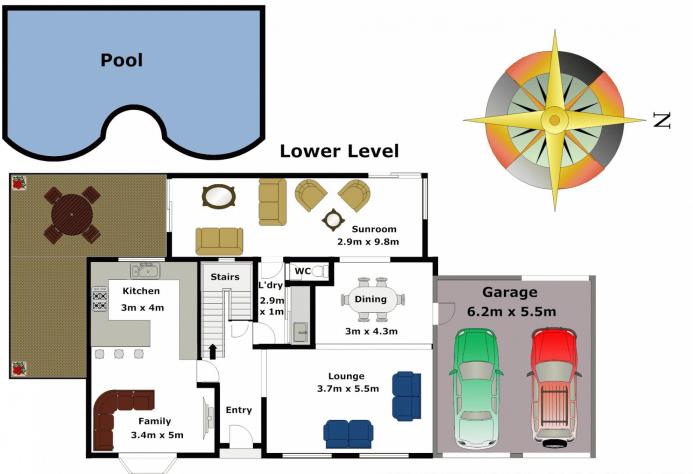

#### APPROXIMATE LOWER LEVEL FLOOR AREA: APPROXIMATE UPPER LEVEL FLOOR AREA: APPROXIMATE GARAGE FLOOR AREA:

109m2 (12sq) 90m2 (10sq) 34m2 (3sq)

### APPROXIMATE INTERNAL FLOOR AREA: 233m2 (25sq)

#### DISCLAIMER:

Whilst every attempt has been made to ensure the accuracy of the floor plan contained here, no responsibility is taken for any error, omission, or missstatement. This floor plan is intended as a guide only, for representation purposes only, and should be used as such by any prospective purchaser. No guarantee or warranties can be given, and any person using this information should rely on their own enquires.