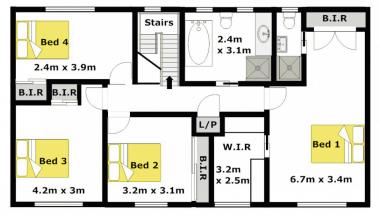

# **Upper Level**

#### APPROXIMATE LOWER LEVEL FLOOR AREA: APPROXIMATE UPPER LEVEL FLOOR AREA: APPROXIMATE GARAGE FLOOR AREA:

109m2 (12sq) 90m2 (10sq) 34m2 (3sq)

### APPROXIMATE INTERNAL FLOOR AREA: 233m2 (25sq)

#### DISCLAIMER:

Whilst every attempt has been made to ensure the accuracy of the floor plan contained here, no responsibility is taken for any error, omission, or missstatement. This floor plan is intended as a guide only, for representation purposes only, and should be used as such by any prospective purchaser. No guarantee or warranties can be given, and any person using this information should rely on their own enquires.