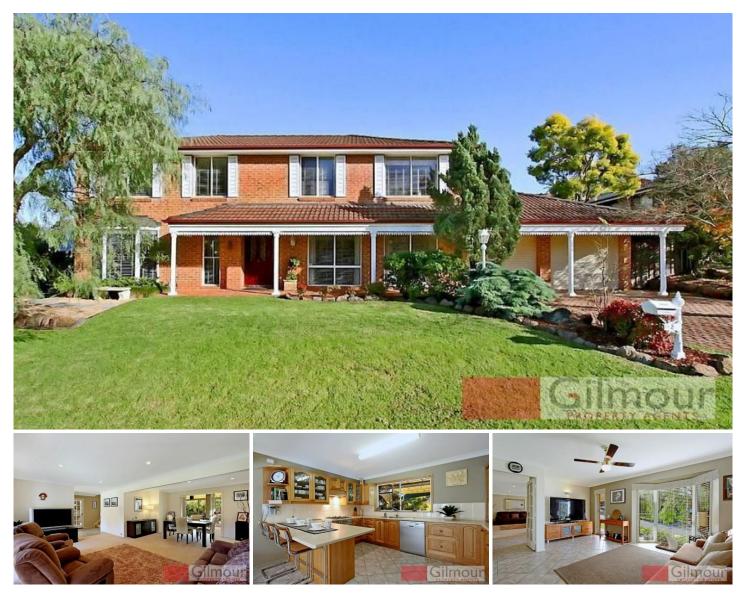

## **BAULKHAM HILLS**

Located on the high side of a quiet cul-de-sac, this great family home has so much to offer and is close to the local primary & high schools, local shops & parks.

The 750sqm block caters to balmy summers with the large solar heated in-ground pool & awesome indoor/outdoor living areas plus some grass for the children's swing set. Four generous bedrooms all with built-in wardrobes & the oversized master has a big walk-in dressing room and an ensuite. In addition to the lounge & dining areas, there is a family area adjacent to the gourmet gas eat-in kitchen which has plenty of preparation areas & cupboards.

A separate rumpus/sunroom, ideal for entertaining guests & relaxing in all year round, overlooks the pool and palm garden.

Air conditioning via three split systems evens out the seasonal extremes in temperature. Internal access to the double lock-up garage with extra storage on the side. Make

# 4 🛤 2 🚔 2 🚘

View

Land Size : 750 sqm

: https://www.gilmour.com.au/sale/nsw/hills/b aulkham-hills/residential/house/5620036

Craig Alexis 02 9899 3311