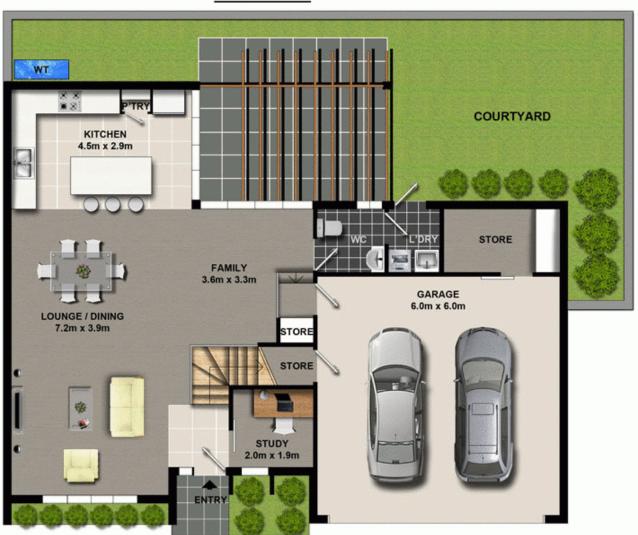

E PLAN!

This fantastic boutique development offers unique quality and style rarely seen in the Hills District. Each townhouse has been architecturally designed to maximise space, light and privacy creating a very special living environment. Generous living areas, large bedrooms, opulent bathrooms and gourmet kitchens are enhanced by first class finishes and a long list of inclusions. Generous grassy courtyards with a paved pergola space creates an ideal outside living area. All have a large double garage and store room with internal access. Quiet leafy location only minutes from the central Castle Hill and all services.

3 🚐 2 🚍 2 🗬

**View**: https://www.gilmour.com.au/sale/nsw/hills/castle-hill/residential/townhouse/5620038

Gilmour

Gilmour Property Agents 02 9899 3311



FIRST FLOOR



**GROUND FLOOR** 

industriemedia.com.au



FIRST FLOOR



**GROUND FLOOR** 

Industriemedia.com.au