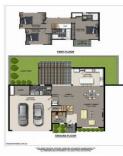

## **CASTLE HILL**

## THREE SOLD OFF THE PLAN!

This fantastic boutique development offers unique quality and style rarely seen in the Hills District. Each townhouse has been architecturally designed to maximise space, light and privacy creating a very special living environment. Generous living areas, large bedrooms, opulent bathrooms and gourmet kitchens are enhanced by first class finishes and a long list of inclusions. Generous grassy courtyards with a paved pergola space creates an ideal outside living area. All have a large double garage and store room with internal access. Quiet leafy location only minutes from the central Castle Hill and all services.

3 🚐 2 🚍 2 🗬

**View**: https://www.gilmour.com.au/sale/nsw/hills/castle-hill/residential/townhouse/5620038

Gilmour

Gilmour Pro