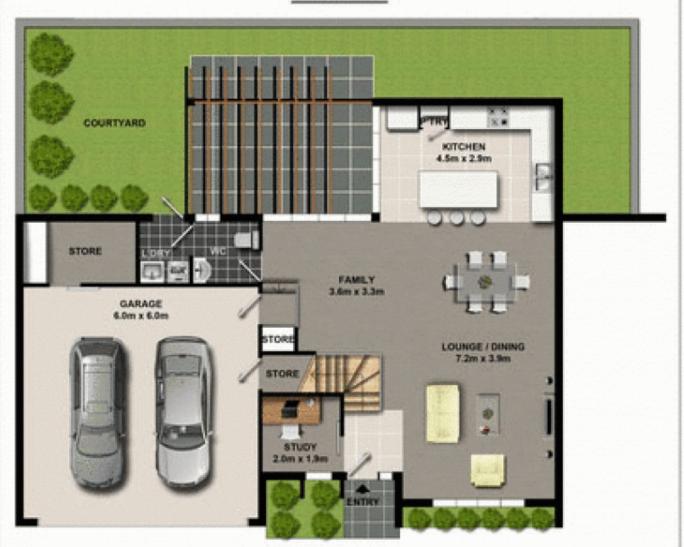

quality and style rarely seen in the Hills District. Each townhouse has been architecturally designed to maximise space, light and privacy creating a very special living environment. Generous living areas, large bedrooms, opulent bathrooms and gourmet kitchens are enhanced by first class finishes and a long list of inclusions. Generous grassy courtyards with a paved pergola space creates an ideal outside living area. All have a large double garage and store room with internal access. Quiet leafy location only minutes from the central Castle Hill and all services.

3 🚐 2 🚍 2 🗬

**View**: https://www.gilmour.com.au/sale/nsw/hills/castle-hill/residential/townhouse/5620038

Gilmour

Gilmour Property Agents 02 9899 3311



FIRST FLOOR



**GROUND FLOOR** 

industriemedia.com.au



FIRST FLOOR



**GROUND FLOOR** 

Industriemedia.com.au