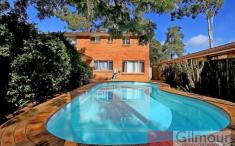

## **GLENHAVEN**

Welcome your family to this good sized home situated in the desirable Samuel Gilbert catchment area on a large 866sqm block. Offering four bedrooms plus study, with built-in wardrobes and the master bedroom boasts a walk-in robe & ensuite. Living areas for all the family include a formal lounge & dining, separate rumpus room and meals/family room adjoining the gas kitchen. The large grassed private rear yard with in-ground pool will keep the children occupied and the adults can look on from the undercover paved area. Also featuring a separate toilet & shower downstairs, air-conditioning and double lock-up garage with internal access. This home is walking distance to Samuel Gilbert Primary School, public transport, local shops and amenities plus the local parks and playing fields are minutes away.