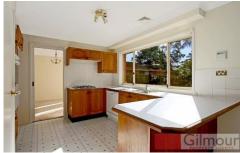

## **GLENHAVEN**

Welcome your family to this good sized home situated in the desirable Samuel Gilbert catchment area on a large 866sqm block. Offering four bedrooms plus study, with built-in wardrobes and the master bedroom boasts a walk-in robe & ensuite. Living areas for all the family include a formal lounge & dining, separate rumpus room and meals/family room adjoining the gas kitchen. The large grassed private rear yard with in-ground pool will keep the children occupied and the adults can look on from the undercover paved area. Also featuring a separate toilet & shower downstairs, air-conditioning and double lock-up garage with internal access. This home is walking distance to Samuel Gilbert Primary School, public transport, local shops and amenities plus the local parks and playing fields are minutes away.