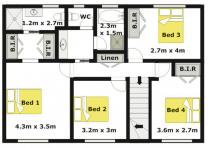

## **GLENHAVEN**

Welcome your family to this good sized home situated in the desirable Samuel Gilbert catchment area on a large 866sqm block. Offering four bedrooms plus study, with built-in wardrobes and the master bedroom boasts a walk-in robe & ensuite. Living areas for all the family include a formal lounge & dining, separate rumpus room and meals/family room adjoining the gas kitchen. The large grassed private rear yard with in-ground pool will keep the children occupied and the adults can look on from the undercover paved area. Also featuring a separate toilet & shower downstairs, air-conditioning and double lock-up garage with internal access. This home is walking distance to Samuel Gilbert Primary School, public transport, local shops and amenities plus the local parks and playing fields are minutes away.

## **Upper Level**

APPROXIMATE LOWER LEVEL FLOOR AREA: APPROXIMATE UPPER LEVEL FLOOR AREA: APPROXIMATE GARAGE FLOOR AREA:

103m2 (11sq) 70m2 (8sq) 30m2 (3sq)

## APPROXIMATE INTERNAL FLOOR AREA: 203m2 (22sq)

DISCLAIMER:

Whilst every attempt has been made to ensure the accuracy of the floor plan contained here, no responsibility is taken for any error, omission, or miss-statement. This floor plan is intended as a guide only, for representation purposes only, and should be used as such by any prospective purchaser. No guarantee or warranties can be given, and any person using this information should rely on their own enquires.