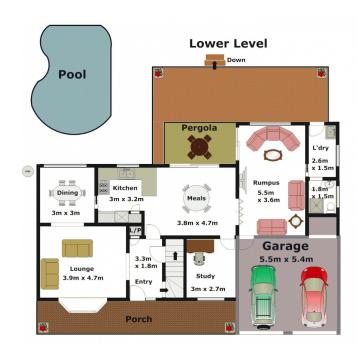

## **GLENHAVEN**

Welcome your family to this good sized home situated in the desirable Samuel Gilbert catchment area on a large 866sqm block. Offering four bedrooms plus study, with built-in wardrobes and the master bedroom boasts a walk-in robe & ensuite. Living areas for all the family include a formal lounge & dining, separate rumpus room and meals/family room adjoining the gas kitchen. The large grassed private rear yard with in-ground pool will keep the children occupied and the adults can look on from the undercover paved area. Also featuring a separate toilet & shower downstairs, air-conditioning and double lock-up garage with internal access. This home is walking distance to Samuel Gilbert Primary School, public transport, local shops and amenities plus the local parks and playing fields are minutes away.

## **Upper Level**

APPROXIMATE LOWER LEVEL FLOOR AREA: APPROXIMATE UPPER LEVEL FLOOR AREA: APPROXIMATE GARAGE FLOOR AREA:

103m2 (11sq) 70m2 (8sq) 30m2 (3sq)

## APPROXIMATE INTERNAL FLOOR AREA: 203m2 (22sq)

DISCLAIMER:

Whilst every attempt has been made to ensure the accuracy of the floor plan contained here, no responsibility is taken for any error, omission, or miss-statement. This floor plan is intended as a guide only, for representation purposes only, and should be used as such by any prospective purchaser. No guarantee or warranties can be given, and any person using this information should rely on their own enquires.