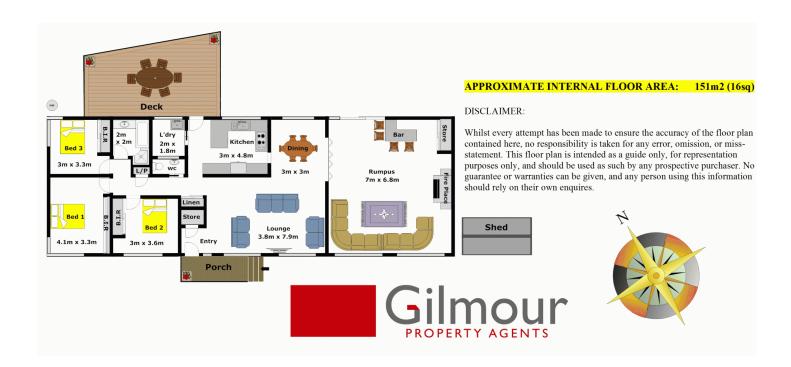

## **WINSTON HILLS**

Positioned in a quiet cul-de-sac providing easy access to the beautiful bush reserve and park-this is an ideal home for a young growing family. The neat single level home offers three bedrooms with built-in wardrobes to all and a main bathroom & separate toilet. The combined lounge & dining area adjoins the modern kitchen whilst the rumpus with a bar & slow combustion fireplace is perfect for all the children's gadgets and toys. The undercover entertaining deck looks out onto the fully fenced grassed yard plus a shed for all those bits & pieces. Other features include air-conditioning, alarm system and all within convenient access to shops, public transport and schools including within the Northmead Public School zone.

## 3 🖳 1 🚝

Land Size: 609 sqm

**View**: https://www.gilmour.com.au/sale/nsw/hills/w

inston-hills/residential/house/5620042

Gilmour

Gilmour Property Agents 02 9899 3311