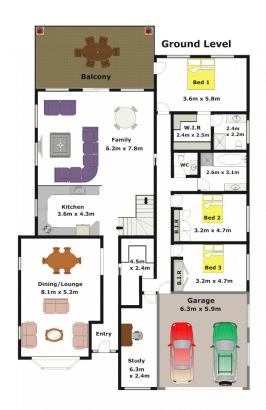

## **BELLA VISTA**

Located within a short stroll to Matthew Pearce school this home is very deceptive from the street with a huge interior for the growing family! Boasting four bedrooms with built-in wardrobes and an ensuite plus walk-in robe to the master bedroom. Your whole family can spread out and relax in the vast living areas that include a spacious formal lounge & dining room and adjoining the gas kitchen is the large meals/open plan family room featuring mains gas connection. Continue downstairs via the internal staircase to the home cinema area that was previously two bedrooms and with the ideal potential for in-law accommodation with the laundry & third bathroom adjoining. The sparkling modern in-ground pool with frameless fencing is overlooked by the alfresco entertainment areas on the upper and lower levels. The automatic double lock-up garage has internal access and there is

4 🚐 3 🚔 2 🗬

**Price** : \$ 849,000 **Land Size** : 760 sgm

View: https://www.gilmour.com.au/sale/nsw/hills/b

ella-vista/residential/house/5620045

Gilmour

Gilmour Property Agents 02 9899 3311

APPROXIMATE LOWER LEVEL FLOOR AREA: 196m2 (21sq)
APPROXIMATE GROUND LEVEL FLOOR AREA: 248m2 (27sq)
APPROXIMATE GARAGE FLOOR AREA: 37m2 (4sq)

## APPROXIMATE INTERNAL FLOOR AREA: 481m2 (52sq)

DISCLAIMER:

Whilst every attempt has been made to ensure the accuracy of the floor plan contained here, no responsibility is taken for any error, omission, or miss-statement. This floor plan is intended as a guide only, for representation purposes only, and should be used as such by any prospective purchaser. No guarantee or warranties can be given, and any person using this information should rely on their own enquires.