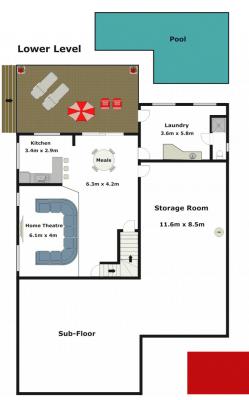

## **BELLA VISTA**

Located within a short stroll to Matthew Pearce school this home is very deceptive from the street with a huge interior for the growing family! Boasting four bedrooms with built-in wardrobes and an ensuite plus walk-in robe to the master bedroom. Your whole family can spread out and relax in the vast living areas that include a spacious formal lounge & dining room and adjoining the gas kitchen is the large meals/open plan family room featuring mains gas connection. Continue downstairs via the internal staircase to the home cinema area that was previously two bedrooms and with the ideal potential for in-law accommodation with the laundry & third bathroom adjoining. The sparkling modern in-ground pool with frameless fencing is overlooked by the alfresco entertainment areas on the upper and lower levels. The automatic double lock-up garage has internal access and there is

4 🚐 3 🚔 2 🗬

**Price** : \$ 849,000 **Land Size** : 760 sgm

View: https://www.gilmour.com.au/sale/nsw/hills/b

ella-vista/residential/house/5620045

Gilmour

Gilmour Property Agents 02 9899 3311

APPROXIMATE LOWER LEVEL FLOOR AREA: 196m2 (21sq)
APPROXIMATE GROUND LEVEL FLOOR AREA: 248m2 (27sq)
APPROXIMATE GARAGE FLOOR AREA: 37m2 (4sq)

## APPROXIMATE INTERNAL FLOOR AREA: 481m2 (52sq)

DISCLAIMER:

Whilst every attempt has been made to ensure the accuracy of the floor plan contained here, no responsibility is taken for any error, omission, or miss-statement. This floor plan is intended as a guide only, for representation purposes only, and should be used as such by any prospective purchaser. No guarantee or warranties can be given, and any person using this information should rely on their own enquires.