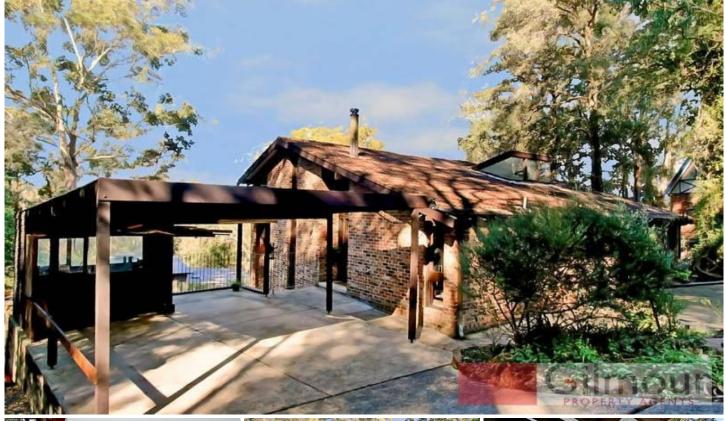

## **CASTLE HILL**

This lovely family home in an ultra quiet cul-de-sac is being offered by the original owners for the first time in over 37 years. Set on a massive private 1056sqm block which sides onto natural permanent bush land and offers four-five bedrooms and three bathrooms including two ensuites. With a large lounge area that features a fireplace for cozy winter evenings and dining/living area adjoining the kitchen. The large separate studio could function as a teenagers retreat, potential in-law accommodation or home office opportunity. Cool off in summer in the sparkling pool and a large grassed yard for the kids to run around in. The double carport can easily be converted into a garage and convenient to all amenities including schools, shops and public transport.

## 5 🗀 3 🔓 2 🖨

Land Size: 1056 sqm

View : https://www.gilmour.com.au/sale/nsw/hills/c

astle-hill/residential/house/5620053

Gilmour

Gilmour Property Agents 02 9899 3311

APPROXIMATE LOWER LEVEL FLOOR AREA: 132m2 (14sq)
APPROXIMATE UPPER LEVEL FLOOR AREA: 72m2 (8sq)
APPROXIMATE STUDIO FLOOR AREA: 30m2 (3sq)