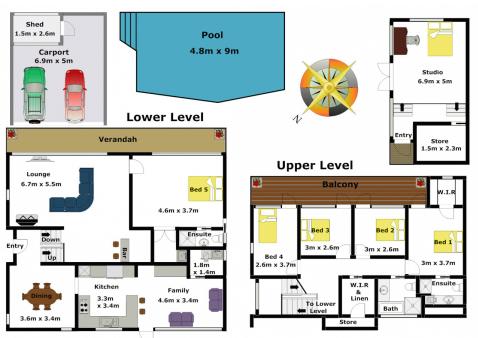

## **CASTLE HILL**

This lovely family home in an ultra quiet cul-de-sac is being offered by the original owners for the first time in over 37 years. Set on a massive private 1056sqm block which sides onto natural permanent bush land and offers four-five bedrooms and three bathrooms including two ensuites. With a large lounge area that features a fireplace for cozy winter evenings and dining/living area adjoining the kitchen. The large separate studio could function as a teenagers retreat, potential in-law accommodation or home office opportunity. Cool off in summer in the sparkling pool and a large grassed yard for the kids to run around in. The double carport can easily be converted into a garage and convenient to all amenities including schools, shops and public transport.

## 5 🗀 3 🔓 2 🖨

Land Size: 1056 sqm

View : https://www.gilmour.com.au/sale/nsw/hills/c

astle-hill/residential/house/5620053

Gilmour

Gilmour Property Agents 02 9899 3311

APPROXIMATE LOWER LEVEL FLOOR AREA: 132m2 (14sq)
APPROXIMATE UPPER LEVEL FLOOR AREA: 72m2 (8sq)
APPROXIMATE STUDIO FLOOR AREA: 30m2 (3sq)

## APPROXIMATE INTERNAL FLOOR AREA: 234m2 (25sq)

DISCLAIMER:

Whilst every attempt has been made to ensure the accuracy of the floor plan Whist every attempt has been made to ensure the accuracy of the Hoor plan contained here, no responsibility is taken for any error, omission, or miss-statement. This floor plan is intended as a guide only, for representation purposes only, and should be used as such by any prospective purchaser. No guarantee or warranties can be given, and any person using this information should rely on their own enquires.