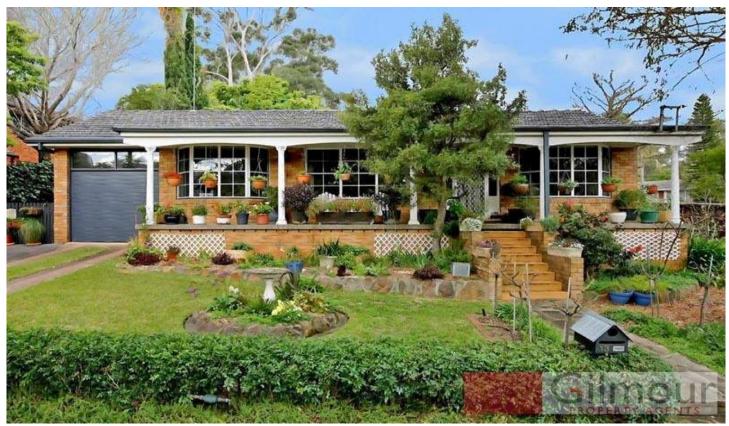

## **CASTLE HILL**

This character home that has been exceptionally looked after is perfect for a new family to create a lifetime of memories. Situated on the high side of the street on a 746sqm block and offering three large bedrooms with built-in wardrobes to all and a walk-in robe to the master. The home is much larger than you think with a generous combined lounge/dining room and a massive updated kitchen with meals area adjoining. With a single lock-up garage, updated bathroom and minutes away from all amenities-you can walk to everything and only 150m from Castle Towers. This home is all about location, location, location!

## 3 📭 1 🔓 1 🖨

Land Size: 746 sqm

View : https://www.gilmour.com.au/sale/nsw/hills/c

astle-hill/residential/house/5620055

Gilmour

Gilmour Property Agents 02 9899 3311

APPROXIMATE INTERNAL FLOOR AREA: APPROXIMATE GARAGE FLOOR AREA: