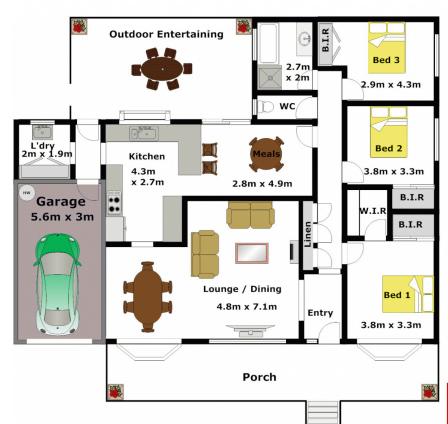

## **CASTLE HILL**

This character home that has been exceptionally looked after is perfect for a new family to create a lifetime of memories. Situated on the high side of the street on a 746sqm block and offering three large bedrooms with built-in wardrobes to all and a walk-in robe to the master. The home is much larger than you think with a generous combined lounge/dining room and a massive updated kitchen with meals area adjoining. With a single lock-up garage, updated bathroom and minutes away from all amenities-you can walk to everything and only 150m from Castle Towers. This home is all about location, location, location!

## 3 📭 1 🔓 1 🖨

Land Size: 746 sqm

View : https://www.gilmour.com.au/sale/nsw/hills/c

astle-hill/residential/house/5620055

Gilmour

Gilmour Property Agents 02 9899 3311

APPROXIMATE INTERNAL FLOOR AREA: APPROXIMATE GARAGE FLOOR AREA:

120m2 (13sq) 17m2 (2sq)

## APPROXIMATE TOTAL INTERNAL FLOOR AREA: 137m2 (15sq)

DISCLAIMER:

Whilst every attempt has been made to ensure the accuracy of the floor plan contained here, no responsibility is taken for any error, omission, or miss-statement. This floor plan is intended as a guide only, for representation purposes only, and should be used as such by any prospective purchaser. No guarantee or warranties can be given, and any person using this information should rely on their own enquires.