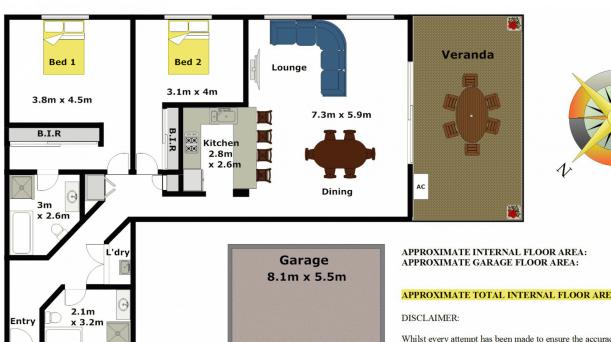

## 2 2 2 2

**Building Size**: 19 sqm

View : https://www.gilmour.com.au/sale/nsw/hill

s/castle-hill/residential/unit/5620056

Gilmour

Gilmour Property Agents 02 9899 3311

APPROXIMATE TOTAL INTERNAL FLOOR AREA: 172m2 (19sq)

126m2 (14sq) 46m2 (5sq)

Whilst every attempt has been made to ensure the accuracy of the floor plan contained here, no responsibility is taken for any error, omission, or miss-statement. This floor plan is intended as a guide only, for representation purposes only, and should be used as such by any prospective purchaser. No guarantee or warranties can be given, and any person using this information should rely on their own enquires.