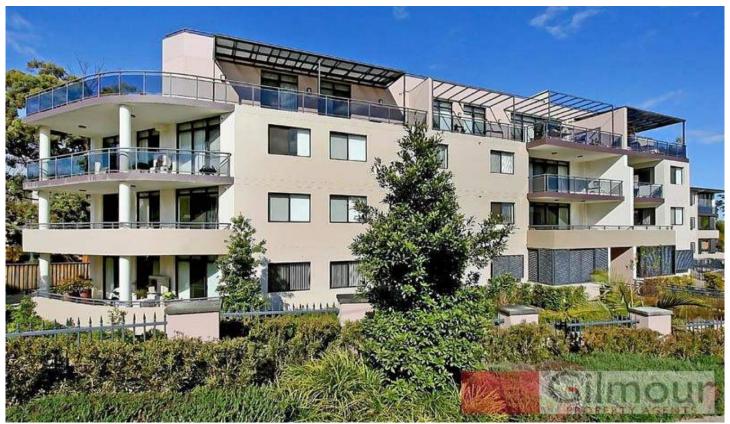

## **CASTLE HILL**

This fantastic, very modern apartment set in a prestigious building complex built in 2007 is not to be missed by discerning buyers! The apartment is set on the third level and is well decorated & presented and offers two large bedrooms with built-in wardrobes plus two bathrooms including ensuite. With an open plan layout & contemporary CaesarStone

kitchen with dishwasher and gas cooking. The enormous covered, fully tiled balcony with an open outlook is perfect for outdoor entertaining & dining. The double lock-up garage with an 8m depth has exceptional additional storage that gives a total area of 172 sqm (approx), plus alarm system and the two split-system air-conditioners provide temperature control & comfort. All part of a security building with lift access only minutes from central Castle Hill and all it has to offer. This is a fantastic buying opportunity and it MUST BE SOLD!