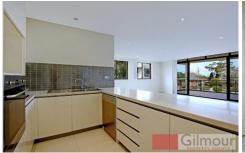

kitchen with dishwasher and gas cooking. The enormous covered, fully tiled balcony with an open outlook is perfect for outdoor entertaining & dining. The double lock-up garage with an 8m depth has exceptional additional storage that gives a total area of 172 sqm (approx), plus alarm system and the two split-system air-conditioners provide temperature control & comfort. All part of a security building with lift access only minutes from central Castle Hill and all it has to offer. This is a fantastic buying opportunity and it MUST BE SOLD!