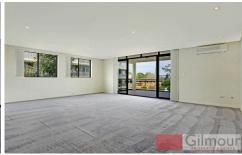

## **CASTLE HILL**

This fantastic, very modern apartment set in a prestigious building complex built in 2007 is not to be missed by discerning buyers! The apartment is set on the third level and is well decorated & presented and offers two large bedrooms with built-in wardrobes plus two bathrooms including ensuite. With an open plan layout & contemporary CaesarStone

kitchen with dishwasher and gas cooking. The enormous covered, fully tiled balcony with an open outlook is perfect for outdoor entertaining & dining. The double lock-up garage with an 8m depth has exceptional additional storage that gives a total area of 172 sqm (approx), plus alarm system and the two split-system air-conditioners provide temperature control & comfort. All part of a security building with lift access only minutes from central Castle Hill and all it has to offer. This is a fantastic buying opportunity and it MUST BE SOLD!