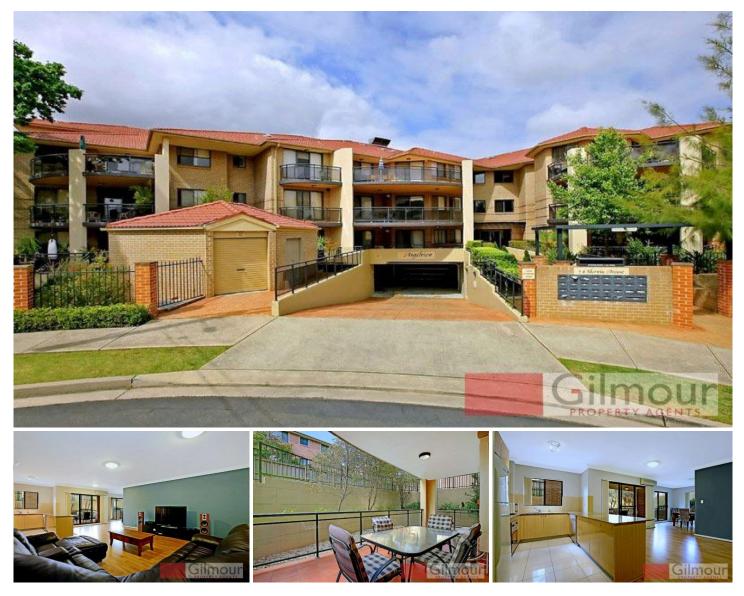

## **CASTLE HILL**

Whether you're looking to invest or wanting modern living in the heart of Castle Hill, this luxurious, ground floor apartment will fit the bill. Boasting two generous bedrooms with a built-in wardrobe to one & a walk-in robe plus ensuite to the master bedroom. With spacious and usable open plan living areas plus a split system air-conditioning unit and a polyurethane & granite gourmet gas kitchen. Entertain in style with the large, covered balcony and the swimming pool in the complex is perfect for cooling off now the warmer months are here. This property is 166sqm in total including the balcony and the large double lock up garage plus storage room. All within convenient proximity to Castle Towers, public transport, restaurants, local clubs, schools and library. SOLD 21 October, 2011