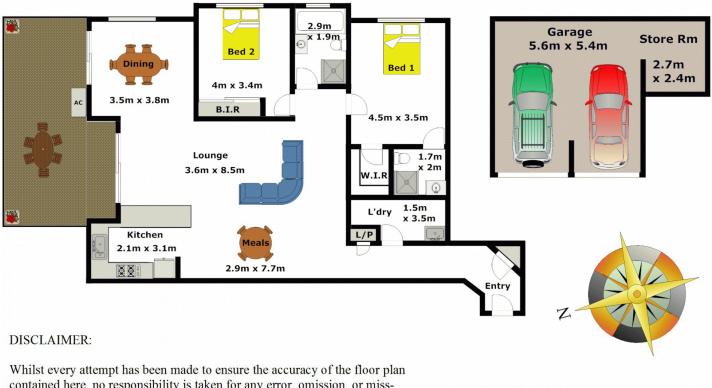

## **CASTLE HILL**

Whether you're looking to invest or wanting modern living in the heart of Castle Hill, this luxurious, ground floor apartment will fit the bill. Boasting two generous bedrooms with a built-in wardrobe to one & a walk-in robe plus ensuite to the master bedroom. With spacious and usable open plan living areas plus a split system air-conditioning unit and a polyurethane & granite gourmet gas kitchen. Entertain in style with the large, covered balcony and the swimming pool in the complex is perfect for cooling off now the warmer months are here. This property is 166sqm in total including the balcony and the large double lock up garage plus storage room. All within convenient proximity to Castle Towers, public transport, restaurants, local clubs, schools and library. SOLD 21 October, 2011

## 2 🛤 2 🚔 2 🚘

Building Size : 18 sqm View : https://w

1011

Gilmour

: https://www.gilmour.com.au/sale/nsw/hill s/castle-hill/residential/unit/5620071

Gilmour Property Agents 02 9899 3311

contained here, no responsibility is taken for any error, omission, or missstatement. This floor plan is intended as a guide only, for representation purposes only, and should be used as such by any prospective purchaser. No guarantee or warranties can be given, and any person using this information should rely on their own enquires.