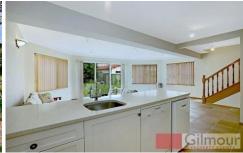

## **CASTLE HILL**

Set in the sought after Castlewood estate is this fantastic family home on a huge 1020sqm block in a quiet cul-de-sac. A home that is ideal for the growing family and boasting four bedrooms with built-in wardrobes plus study and two bathrooms. With inviting living areas such as the formal lounge room with fireplace, generous family room with polished floorboards and dining room adjoining the Ceasarstone kitchen with Miele appliances. The huge rumpus with a Ceasarstone wet bar is perfecting for hosting friends and family or even a teenagers retreat. The kids will love the grassed front and back yards that both have more than enough space for a game of cricket, kicking the footy around or a pool! Other great features include a huge double lock-up garage with internal access room for a workshop or storage, garden shed and side access. All this conveniently located to shops, transport and schools. SOLD 25th October, 2011