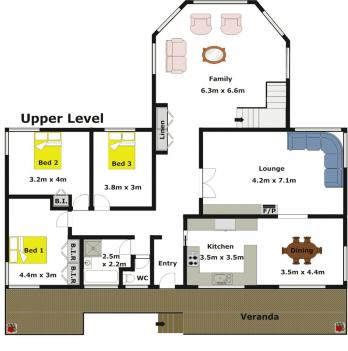

## **CASTLE HILL**

Set in the sought after Castlewood estate is this fantastic family home on a huge 1020sqm block in a quiet cul-de-sac. A home that is ideal for the growing family and boasting four bedrooms with built-in wardrobes plus study and two bathrooms. With inviting living areas such as the formal lounge room with fireplace, generous family room with polished floorboards and dining room adjoining the Ceasarstone kitchen with Miele appliances. The huge rumpus with a Ceasarstone wet bar is perfecting for hosting friends and family or even a teenagers retreat. The kids will love the grassed front and back yards that both have more than enough space for a game of cricket, kicking the footy around or a pool! Other great features include a huge double lock-up garage with internal access room for a workshop or storage, garden shed and side access. All this conveniently located to shops, transport and schools. SOLD 25th October, 2011

4 🕮 2 🟪 2 🖨

Land Size: 1020 sqm

View: https://www.gilmour.com.au/sale/nsw/hills/c

astle-hill/residential/house/5620073

Gilmour

Gilmour Property Agents 02 9899 3311