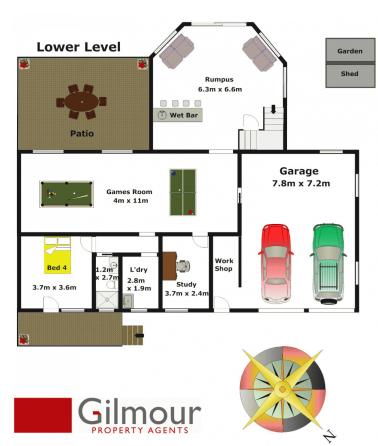

## **CASTLE HILL**

Set in the sought after Castlewood estate is this fantastic family home on a huge 1020sqm block in a quiet cul-de-sac. A home that is ideal for the growing family and boasting four bedrooms with built-in wardrobes plus study and two bathrooms. With inviting living areas such as the formal lounge room with fireplace, generous family room with polished floorboards and dining room adjoining the Ceasarstone kitchen with Miele appliances. The huge rumpus with a Ceasarstone wet bar is perfecting for hosting friends and family or even a teenagers retreat. The kids will love the grassed front and back yards that both have more than enough space for a game of cricket, kicking the footy around or a pool! Other great features include a huge double lock-up garage with internal access room for a workshop or storage, garden shed and side access. All this conveniently located to shops, transport and schools. SOLD 25th October, 2011

4 🕮 2 🟪 2 🖨

Land Size: 1020 sqm

View: https://www.gilmour.com.au/sale/nsw/hills/c

astle-hill/residential/house/5620073

Gilmour

Gilmour Property Agents 02 9899 3311