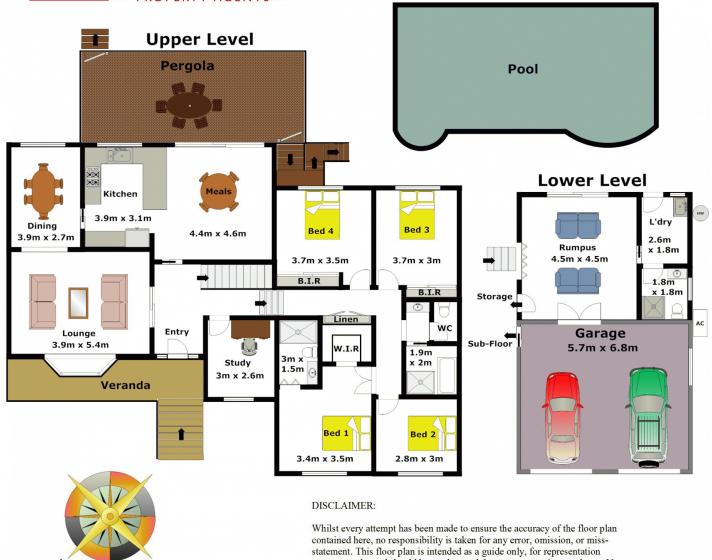

## **CASTLE HILL**

Located on a high set position in a quiet cul-de-sac in the highly sought after Castlewood Estate is this fantastic family home. Set on a spacious 902sqm and offering four bedrooms plus study with built-in wardrobes and a walk-in robe plus ensuite to the master bedroom. The home boasts formal lounge & dining, meals/family room adjoining the renovated gas kitchen and downstairs rumpus room. Picture yourself with a cocktail in hand relaxing in the large alfresco entertainment area that overlooks the sparkling, resort style salt-water pool with frameless glass fencing. The established, manicured gardens and generous backyard plus front lawn will be enjoyed by the whole family and there is side access for a boat or trailer. The home is complemented by plantation shutter, ducted air-conditioning, alarm system and automatic double lock-up garage with internal access. All conveniently close to shops, cinemas, cafes, transport and schools.