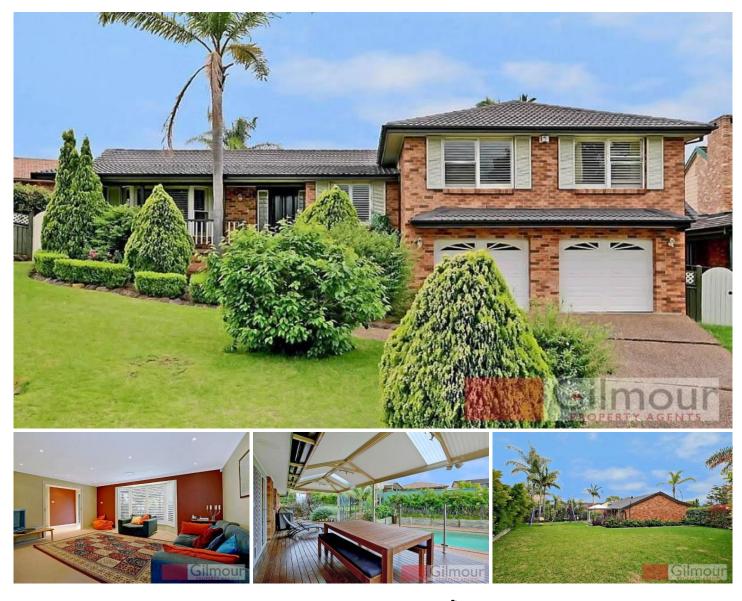

## **CASTLE HILL**

Located on a high set position in a quiet cul-de-sac in the highly sought after Castlewood Estate is this fantastic family home. Set on a spacious 902sqm and offering four bedrooms plus study with built-in wardrobes and a walk-in robe plus ensuite to the master bedroom. The home boasts formal lounge & dining, meals/family room adjoining the renovated gas kitchen and downstairs rumpus room. Picture yourself with a cocktail in hand relaxing in the large alfresco entertainment area that overlooks the sparkling, resort style salt-water pool with frameless glass fencing. The established, manicured gardens and generous backyard plus front lawn will be enjoyed by the whole family and there is side access for a boat or trailer. The home is complemented by plantation shutter, ducted air-conditioning, alarm system and automatic double lock-up garage with internal access. All conveniently close to shops, cinemas, cafes, transport and schools.