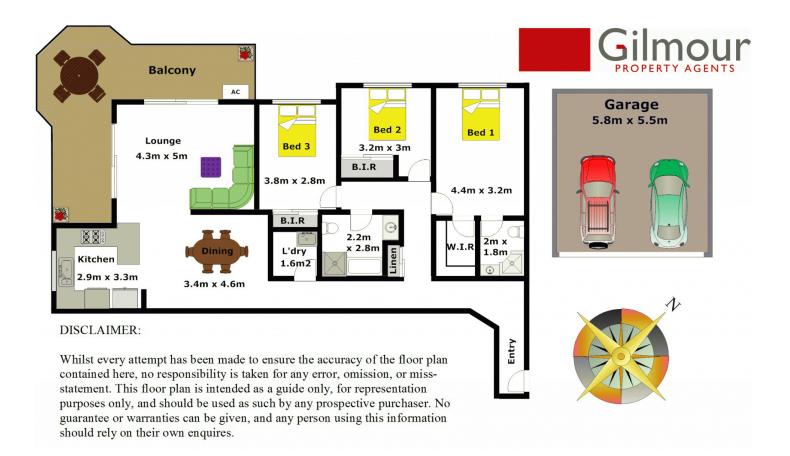

## **CASTLE HILL**

Well proportioned modern apartment situated in established complex within a short walk to Castle Hill shopping hub. Offering three bedrooms with built-in wardrobes to two and a walk-in robe plus ensuite to the master bedroom. With open plan living and meals area adjoining the contemporary kitchen with gas cooking and stainless steel appliances. Entertain on the large wrap around balcony and there is a common courtyard area within the complex. Other features include a double lock-up garage, split system air-conditioning unit and situated in a full security complex. Close to all amenities including a short distance to the city express bus. Well presented apartment with reasonable strata levies-a fantastic opportunity not to be missed! SOLD 7 December, 2011