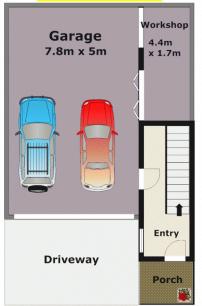

## **Ground Level**

## **CASTLE HILL**

This well looked after and maintained tri-level townhouse is located in a quiet complex in the heart of Castle Hill. Offering three bedrooms with built-in wardrobes to all and with two bathrooms including an ensuite to the master bedroom. Great living space includes the oversized lounge which has a balcony with district views, dining area and a sunroom to relax, unwind & read the paper. The kitchen has been updated and ducted air-conditioning installed to make it pleasant all year round. An easy care paved yard with gardens is private & has a clothes line. Other features include a huge automatic double garage with a workshop & storage space plus there is an additional separate toilet. Conveniently close to all amenities with a short distance to shops, schools, library and city transport. Priced to sell...inspect immediately! SOLD 20th Februart, 2012