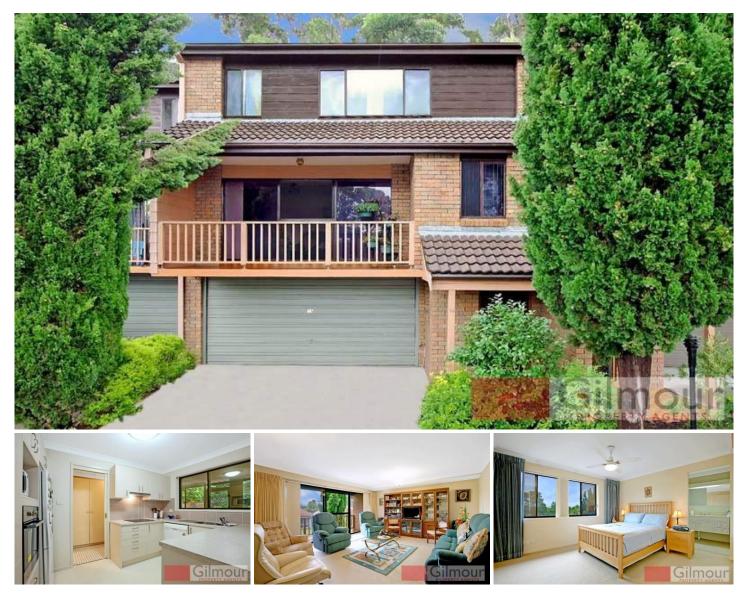

## **CASTLE HILL**

This well looked after and maintained tri-level townhouse is located in a quiet complex in the heart of Castle Hill. Offering three bedrooms with built-in wardrobes to all and with two bathrooms including an ensuite to the master bedroom. Great living space includes the oversized lounge which has a balcony with district views, dining area and a sunroom to relax, unwind & read the paper. The kitchen has been updated and ducted air-conditioning installed to make it pleasant all year round. An easy care paved yard with gardens is private & has a clothes line. Other features include a huge automatic double garage with a workshop & storage space plus there is an additional separate toilet. Conveniently close to all amenities with a short distance to shops, schools, library and city transport. Priced to sell...inspect immediately! SOLD 20th Februart, 2012

3 🛤 2 🚔 2 🚘

View : https://www.gilmour.com.au/sale/nsw/hills/castlehill/residential/townhouse/5620102

Craig Alexis 02 9899 3311