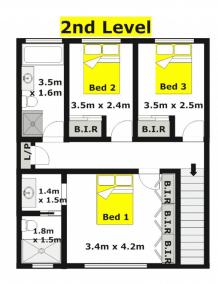

## **CASTLE HILL**

This well looked after and maintained tri-level townhouse is located in a quiet complex in the heart of Castle Hill. Offering three bedrooms with built-in wardrobes to all and with two bathrooms including an ensuite to the master bedroom. Great living space includes the oversized lounge which has a balcony with district views, dining area and a sunroom to relax, unwind & read the paper. The kitchen has been updated and ducted air-conditioning installed to make it pleasant all year round. An easy care paved yard with gardens is private & has a clothes line. Other features include a huge automatic double garage with a workshop & storage space plus there is an additional separate toilet. Conveniently close to all amenities with a short distance to shops, schools, library and city transport. Priced to sell...inspect immediately! SOLD 20th Februart, 2012