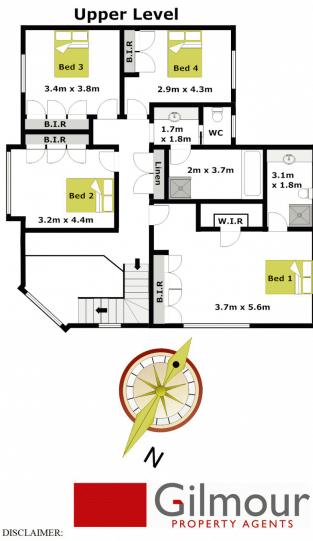

## **CASTLE HILL**

This quality 8 year old Asquith Home of 36 Squares (approximately) sits on a north facing block. Boasting five bedrooms with built-in wardrobes and a walk-in robe plus ensuite to the master bedroom. An abundance of living space that includes the large formal lounge room, formal dining rooms, separate rumpus and open plan meals area. Practise for Master Chef in the large open plan CaesarStone kitchen that offers stainless steel appliances and gas cooking. Continue outdoor entertaining with the covered & paved rear area that looks onto the grassed area. A home that is full of all the creature comforts & quality inclusions such as ducted air-conditioning, alarm, ducted vacuum, irrigation system front & back, CAT-5 cabling, gas heating outlets and triple lock-up garage with internal access. A great value home in a desirable location that is convenient to all amenities including shops, transport and schools.

## 5 📭 3 🔓 3 🗬

**View**: https://www.gilmour.com.au/sale/nsw/hills/castle-hill/residential/house/5620120

Gilmour

Gilmour Property Agents 02 9899 3311

Whilst every attempt has been made to ensure the accuracy of the floor plan contained here, no responsibility is taken for any error, omission, or miss-statement. This floor plan is intended as a guide only, for representation purposes only, and should be used as such by any prospective purchaser. No guarantee or warranties can be given, and any person using this information should rely on their own enquires.