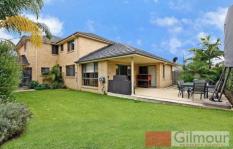

## **CASTLE HILL**

This quality 8 year old Asquith Home of 36 Squares (approximately) sits on a north facing block. Boasting five bedrooms with built-in wardrobes and a walk-in robe plus ensuite to the master bedroom. An abundance of living space that includes the large formal lounge room, formal dining rooms, separate rumpus and open plan meals area. Practise for Master Chef in the large open plan CaesarStone kitchen that offers stainless steel appliances and gas cooking. Continue outdoor entertaining with the covered & paved rear area that looks onto the grassed area. A home that is full of all the creature comforts & quality inclusions such as ducted air-conditioning, alarm, ducted vacuum, irrigation system front & back, CAT-5 cabling, gas heating outlets and triple lock-up garage with internal access. A great value home in a desirable location that is convenient to all amenities including shops, transport and schools.