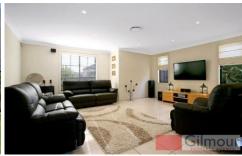

## **CASTLE HILL**

This quality 8 year old Asquith Home of 36 Squares (approximately) sits on a north facing block. Boasting five bedrooms with built-in wardrobes and a walk-in robe plus ensuite to the master bedroom. An abundance of living space that includes the large formal lounge room, formal dining rooms, separate rumpus and open plan meals area. Practise for Master Chef in the large open plan CaesarStone kitchen that offers stainless steel appliances and gas cooking. Continue outdoor entertaining with the covered & paved rear area that looks onto the grassed area. A home that is full of all the creature comforts & quality inclusions such as ducted air-conditioning, alarm, ducted vacuum, irrigation system front & back, CAT-5 cabling, gas heating outlets and triple lock-up garage with internal access. A great value home in a desirable location that is convenient to all amenities including shops, transport and schools.