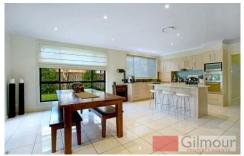

## **CASTLE HILL**

This quality 8 year old Asquith Home of 36 Squares (approximately) sits on a north facing block. Boasting five bedrooms with built-in wardrobes and a walk-in robe plus ensuite to the master bedroom. An abundance of living space that includes the large formal lounge room, formal dining rooms, separate rumpus and open plan meals area. Practise for Master Chef in the large open plan CaesarStone kitchen that offers stainless steel appliances and gas cooking. Continue outdoor entertaining with the covered & paved rear area that looks onto the grassed area. A home that is full of all the creature comforts & quality inclusions such as ducted air-conditioning, alarm, ducted vacuum, irrigation system front & back, CAT-5 cabling, gas heating outlets and triple lock-up garage with internal access. A great value home in a desirable location that is convenient to all amenities including shops, transport and schools.