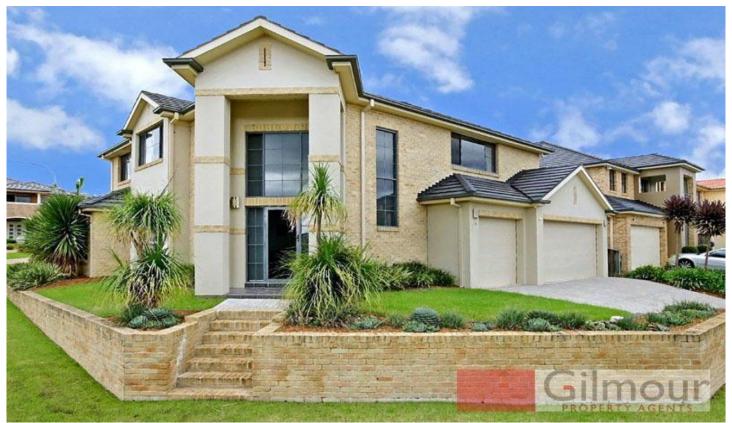

## **CASTLE HILL**

This quality 8 year old Asquith Home of 36 Squares (approximately) sits on a north facing block. Boasting five bedrooms with built-in wardrobes and a walk-in robe plus ensuite to the master bedroom. An abundance of living space that includes the large formal lounge room, formal dining rooms, separate rumpus and open plan meals area. Practise for Master Chef in the large open plan CaesarStone kitchen that offers stainless steel appliances and gas cooking. Continue outdoor entertaining with the covered & paved rear area that looks onto the grassed area. A home that is full of all the creature comforts & quality inclusions such as ducted air-conditioning, alarm, ducted vacuum, irrigation system front & back, CAT-5 cabling, gas heating outlets and triple lock-up garage with internal access. A great value home in a desirable location that is convenient to all amenities including shops, transport and schools.