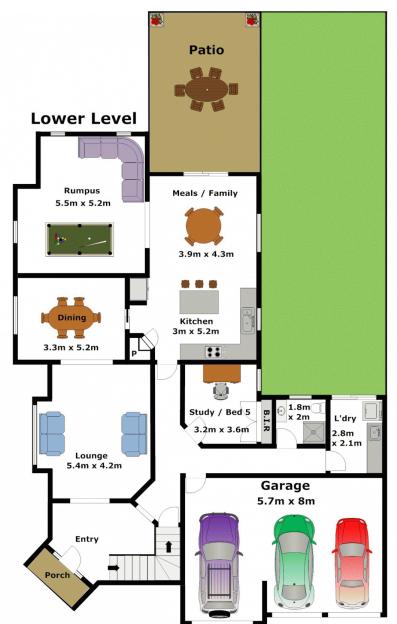

## **CASTLE HILL**

This quality 8 year old Asquith Home of 36 Squares (approximately) sits on a north facing block. Boasting five bedrooms with built-in wardrobes and a walk-in robe plus ensuite to the master bedroom. An abundance of living space that includes the large formal lounge room, formal dining rooms, separate rumpus and open plan meals area. Practise for Master Chef in the large open plan CaesarStone kitchen that offers stainless steel appliances and gas cooking. Continue outdoor entertaining with the covered & paved rear area that looks onto the grassed area. A home that is full of all the creature comforts & quality inclusions such as ducted air-conditioning, alarm, ducted vacuum, irrigation system front & back, CAT-5 cabling, gas heating outlets and triple lock-up garage with internal access. A great value home in a desirable location that is convenient to all amenities including shops, transport and schools.

## 5 📭 3 🔓 3 🗬

**View**: https://www.gilmour.com.au/sale/nsw/hills/castle-hill/residential/house/5620120

Gilmour

Gilmour Property Agents 02 9899 3311

Whilst every attempt has been made to ensure the accuracy of the floor plan contained here, no responsibility is taken for any error, omission, or miss-statement. This floor plan is intended as a guide only, for representation purposes only, and should be used as such by any prospective purchaser. No guarantee or warranties can be given, and any person using this information should rely on their own enquires.