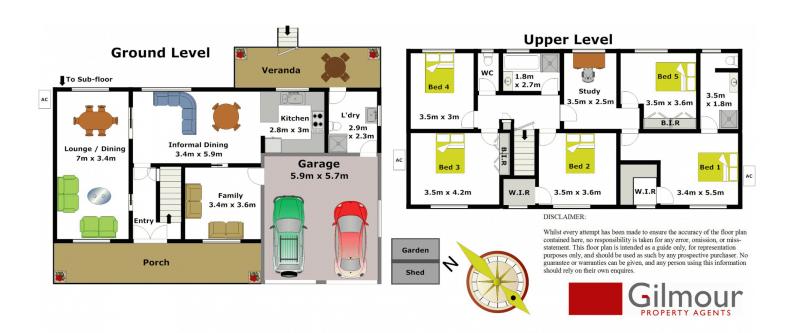

## **CASTLE HILL**

Situated in the popular New England Estate is this lovely family home on 929sqm, which is being offered by the original owners for the first time in 35 years. Featuring five bedrooms plus a separate study and the master bedroom offers a walk-in robe plus ensuite. Meeting all the needs for spacious family living are the formal lounge & dining, family room and informal dining area adjoining the kitchen. The massive private and fenced backyard is perfect for a game of backyard cricket plus there is side access. Whilst the covered verandah allows you to both entertain and keep an eye on the children. The home also offers air-conditioning, an automatic double lock-up garage and a storage shed. Close & convenient to all amenities including Castle Towers, local RSL, parks and an easy walk to the city bus plus local schools.

## 5 🚐 3 🔓 2 🖨

Land Size: 929 sqm

View: https://www.gilmour.com.au/sale/nsw/hills/c

astle-hill/residential/house/5620129

Gilmour

Gilmour Property Agents 02 9899 3311