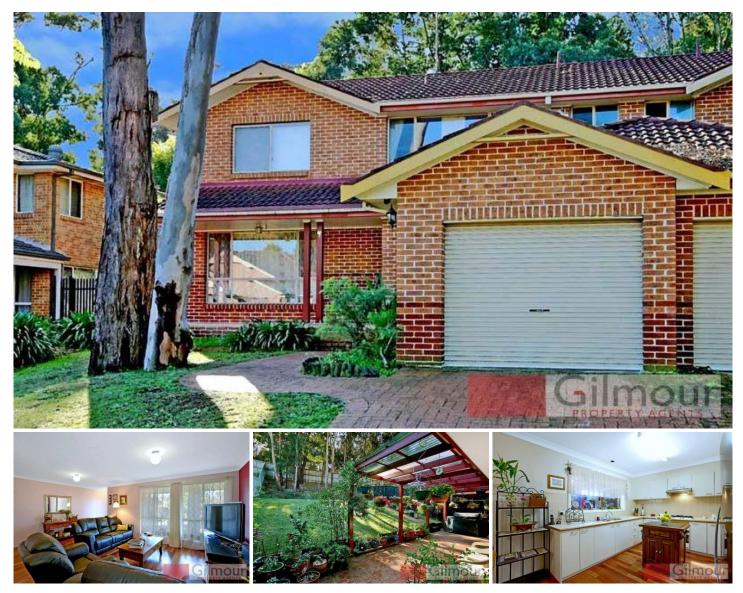

## **CASTLE HILL**

This lovely Torrens Title duplex occupies a high side position in the highly sought after Balintore Drive precinct on a 473sqm block. Set in a quiet, tree lined street and featuring three good size bedrooms, with built-in robes to all and an en-suite to the master bedroom. Absolutely immaculate throughout and with floating timber floorboards & spacious living areas of a formal lounge & dining room and a large family/meals area adjacent to the contemporary gas kitchen. Enjoy entertaining outdoors with the large covered & paved area that looks out onto the grassed & fenced yard. Other great features include air-conditioning, additional separate toilet, alarm system and automatic tandem lock-up garage with internal access. Close & convenient to all amenities including shops, park, sporting ovals, public transport and sought after schools including Samuel Gilbert Public. SOLD 15 October, 2012