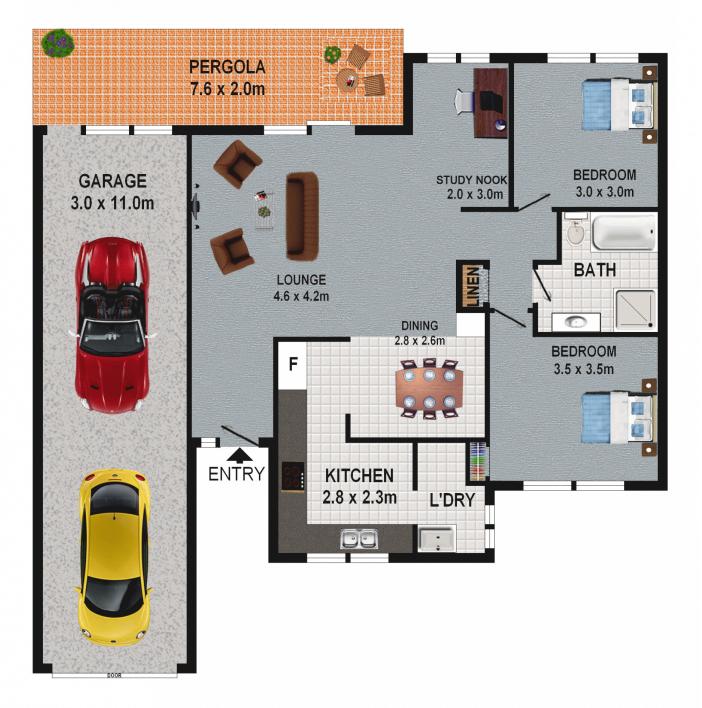

## **CASTLE HILL**

If you love being a short stroll away from restaurants, cafes and shops than this single level double brick villa is waiting for you. Situated in a pet friendly complex with strata fees of \$610 per quarter, this villa features two bedrooms and a study nook. There are spacious open plan living areas of a combined lounge & dining plus an updated modern kitchen. You will enjoy the lovely northerly aspect to the grassed rear courtyard which is ideal for entertaining or alfresco meals. Also boasting an enormous automatic two car lock-up garage with rear access to the backyard. All this within enviable proximity to Castle Towers, cinemas, schools, transport, local clubs and library. SOLD 7 September, 2012