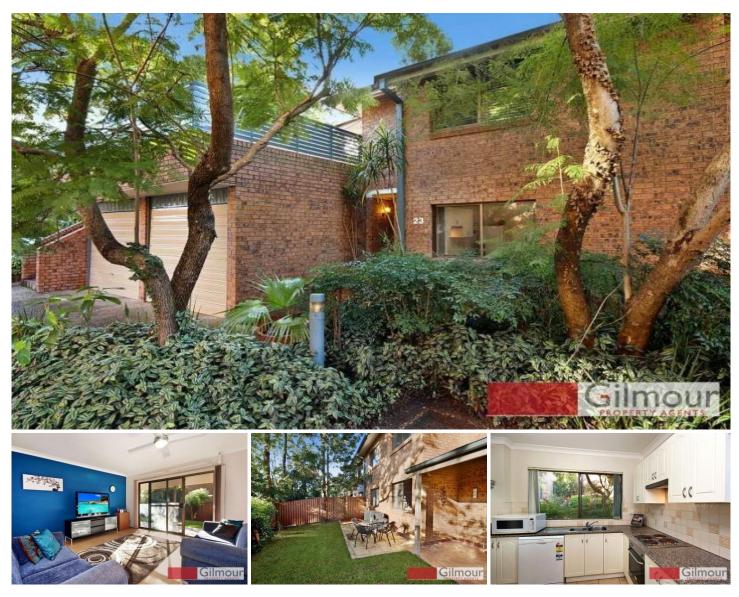

## **CASTLE HILL**

If you love being a short stroll away from restaurants, cafes and shops than this single level double brick villa is waiting for you. Situated in a pet friendly complex with strata fees of \$610 per quarter, this villa features two bedrooms and a study nook. There are spacious open plan living areas of a combined lounge & dining plus an updated modern kitchen. You will enjoy the lovely northerly aspect to the grassed rear courtyard which is ideal for entertaining or alfresco meals. Also boasting an enormous automatic two car lock-up garage with rear access to the backyard. All this within enviable proximity to Castle Towers, cinemas, schools, transport, local clubs and library. SOLD 7 September, 2012