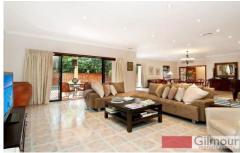

## **CASTLE HILL**

Sitting in the popular East Excelsior estate this huge home on 689.2sqm encourages spacious family living and relaxed entertaining. Boasting four bedrooms with walk-in robes & balcony access to two and two large bathrooms. You will be amazed by the wealth of space including the simply enormous open plan living areas, large formal dining room and modern CeasarStone & Polyurethane kitchen with quality appliances. The open living areas flow out to the private, covered & tiled area and sun drenched, salt-water in-ground pool-an ideal setting for alfresco meals and enjoyable entertaining. Other great features of this quality home include high 9 foot ceilings throughout, alarm system, ducted air-conditioning, a double lock-up garage with storage space and a grassed front yard. Located in a quiet cul-de-sac within easy access to shops, transport including city bus and popular schools. Doesn't your family deserve this!!