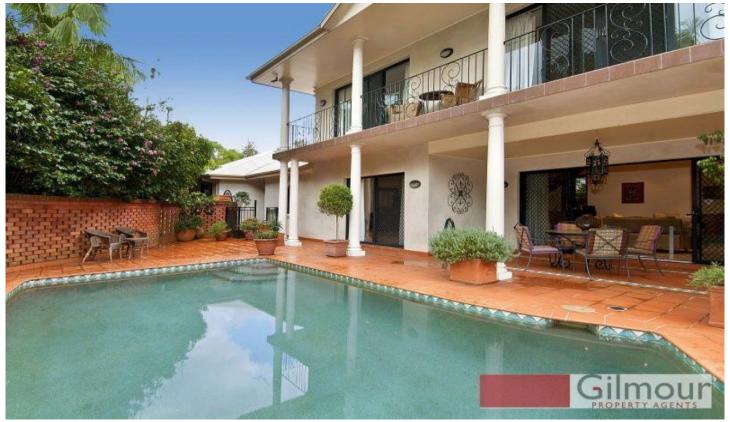

## **CASTLE HILL**

Sitting in the popular East Excelsior estate this huge home on 689.2sqm encourages spacious family living and relaxed entertaining. Boasting four bedrooms with walk-in robes & balcony access to two and two large bathrooms. You will be amazed by the wealth of space including the simply enormous open plan living areas, large formal dining room and modern CeasarStone & Polyurethane kitchen with quality appliances. The open living areas flow out to the private, covered & tiled area and sun drenched, salt-water in-ground pool-an ideal setting for alfresco meals and enjoyable entertaining. Other great features of this quality home include high 9 foot ceilings throughout, alarm system, ducted air-conditioning, a double lock-up garage with storage space and a grassed front yard. Located in a quiet cul-de-sac within easy access to shops, transport including city bus and popular schools. Doesn't your family deserve this!!