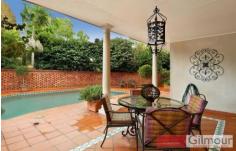

## **CASTLE HILL**

Sitting in the popular East Excelsior estate this huge home on 689.2sqm encourages spacious family living and relaxed entertaining. Boasting four bedrooms with walk-in robes & balcony access to two and two large bathrooms. You will be amazed by the wealth of space including the simply enormous open plan living areas, large formal dining room and modern CeasarStone & Polyurethane kitchen with quality appliances. The open living areas flow out to the private, covered & tiled area and sun drenched, salt-water in-ground pool-an ideal setting for alfresco meals and enjoyable entertaining. Other great features of this quality home include high 9 foot ceilings throughout, alarm system, ducted air-conditioning, a double lock-up garage with storage space and a grassed front yard. Located in a quiet cul-de-sac within easy access to shops, transport including city bus and popular schools. Doesn't your family deserve this!!