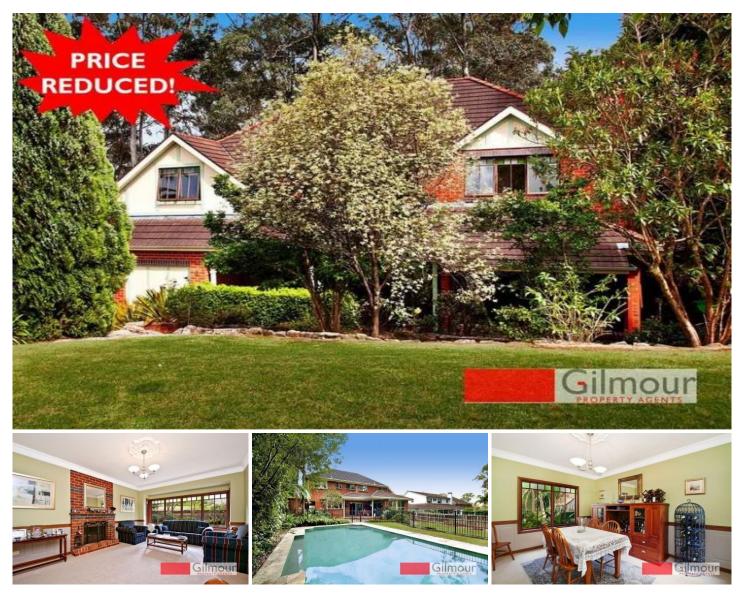

## WEST PENNANT HILLS

Located in the highly sought after Valley & in the Murray Farm catchment area is this charming, large family home sitting on a private 909sqm block. The home was built by Arthur Billyard homes and features four great size bedrooms all with wardrobes & three bathrooms including the en-suite to the master bedroom. Immediately savour the high 9 foot ceilings and spacious living areas of a formal lounge & dining with a cosy open fireplace, separate rumpus room with polished floorboards, separate study and a meals/family room adjoining the large gas kitchen. The covered rear pergola is a perfect set up for entertaining by the sparkling in-ground pool and there is a large grassed area for the kids to play.

It's all about location, location, location-inspect today! SOLD 22 January, 2013

## 4 🛤 3 🚔 2 🚘

| Pr | ice | : | \$<br>950 | ,000 |
|----|-----|---|-----------|------|
|    |     |   |           |      |

- Land Size : 909 sqm View : https://ww
  - : https://www.gilmour.com.au/sale/nsw/hills/w est-pennant-hills/residential/house/5620201