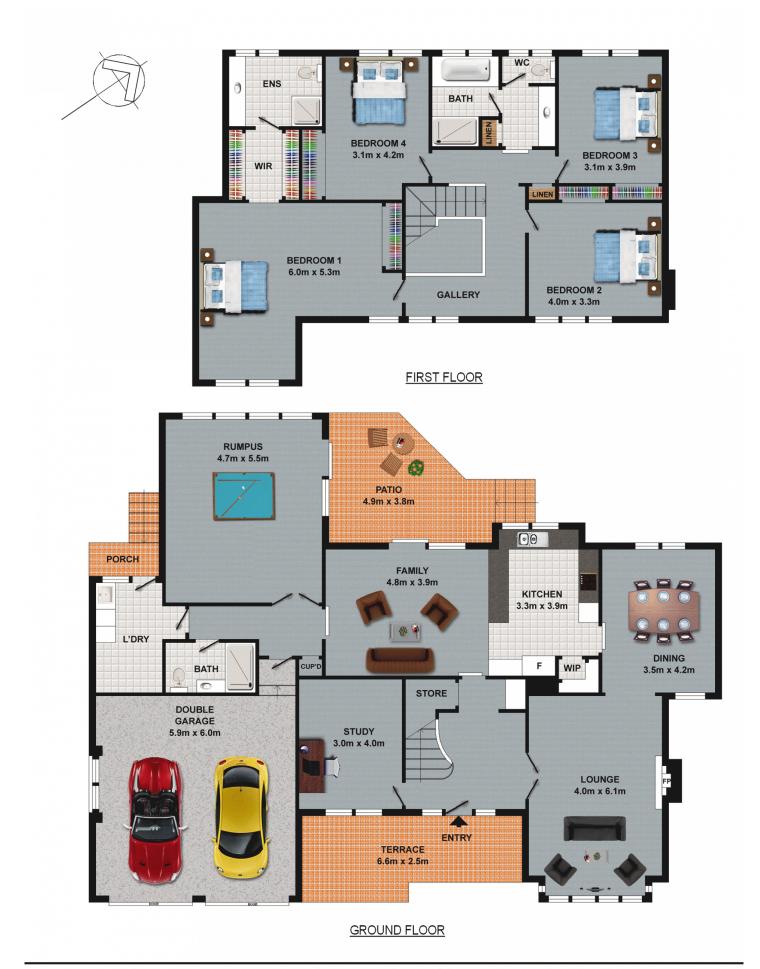

## WEST PENNANT HILLS

Located in the highly sought after Valley & in the Murray Farm catchment area is this charming, large family home sitting on a private 909sqm block. The home was built by Arthur Billyard homes and features four great size bedrooms all with wardrobes & three bathrooms including the en-suite to the master bedroom. Immediately savour the high 9 foot ceilings and spacious living areas of a formal lounge & dining with a cosy open fireplace, separate rumpus room with polished floorboards, separate study and a meals/family room adjoining the large gas kitchen. The covered rear pergola is a perfect set up for entertaining by the sparkling in-ground pool and there is a large grassed area for the kids to play.