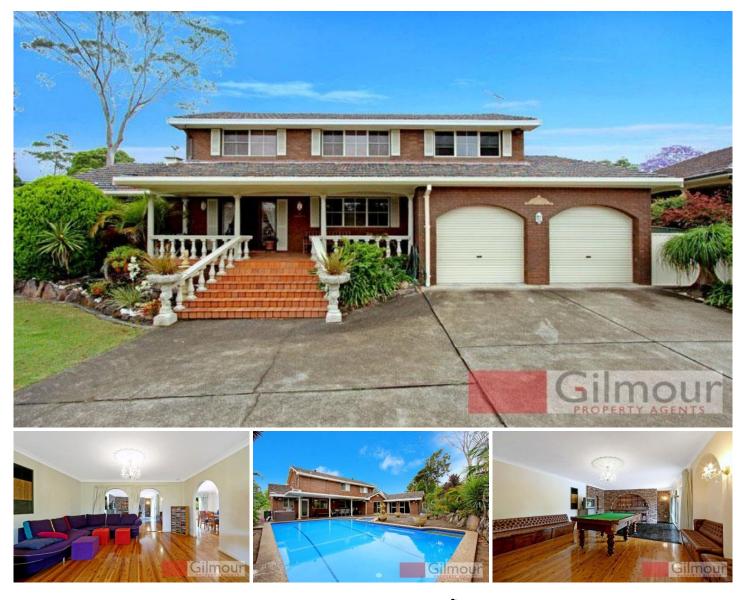

### CASTLE HILL

Boasting a high side position in a quiet, tree lined street is this generous family home located in the highly sought after East Excelsior Estate. Sitting on 929.5sqm, and featuring four large bedrooms with built-in robes to all & the master retreat includes an enviable walk-in robe plus en-suite. Spacious & oversized living areas with polished floorboards throughout consist of a formal lounge & dining room, a family room, rumpus billiard room with bar area and a separate study. Create and enjoy delicious family meals in the renovated kitchen with stainless steel Miele appliances and adjoining meals area. The sparkling, oversized in-ground pool is perfect for these warm summer months and enjoy alfresco dining from the extensive paved entertainment area. Other great features include two renovated bathrooms, a renovated powder room downstairs, air-conditioning, alarm system and automatic double lock-up garage with internal access. Close to

## 4 🛤 2 🚔 2 🚘

- Land Size : 929.5 sqm
- View
- : https://www.gilmour.com.au/sale/nsw/hills/c astle-hill/residential/house/5620214

Gilmour

Gilmour Property Agents 02 9899 3311

https://www.gilmour.com.au Just another WordPress site