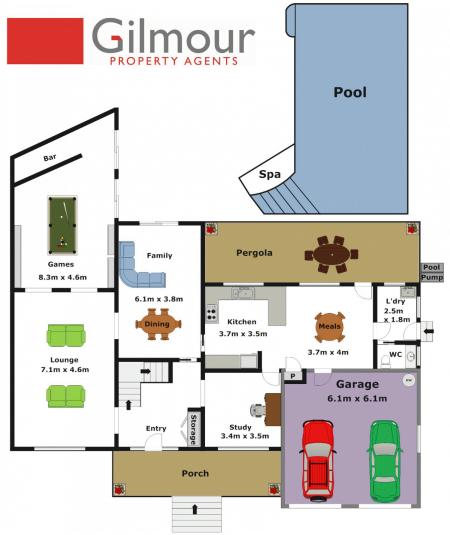

### CASTLE HILL

Boasting a high side position in a quiet, tree lined street is this generous family home located in the highly sought after East Excelsior Estate. Sitting on 929.5sqm, and featuring four large bedrooms with built-in robes to all & the master retreat includes an enviable walk-in robe plus en-suite. Spacious & oversized living areas with polished floorboards throughout consist of a formal lounge & dining room, a family room, rumpus billiard room with bar area and a separate study. Create and enjoy delicious family meals in the renovated kitchen with stainless steel Miele appliances and adjoining meals area. The sparkling, oversized in-ground pool is perfect for these warm summer months and enjoy alfresco dining from the extensive paved entertainment area. Other great features include two renovated bathrooms, a renovated powder room downstairs, air-conditioning, alarm system and automatic double lock-up garage with internal access. Close to

### DISCLAIMER:

Whilst every attempt has been made to ensure the accuracy of the floor plan contained here, no responsibility is taken for any error, omission, or misstatement. This floor plan is intended as a guide only, for representation purposes only, and should be used as such by any prospective purchaser. No guarantee or warranties can be given, and any person using this information should rely on their own enquiries.