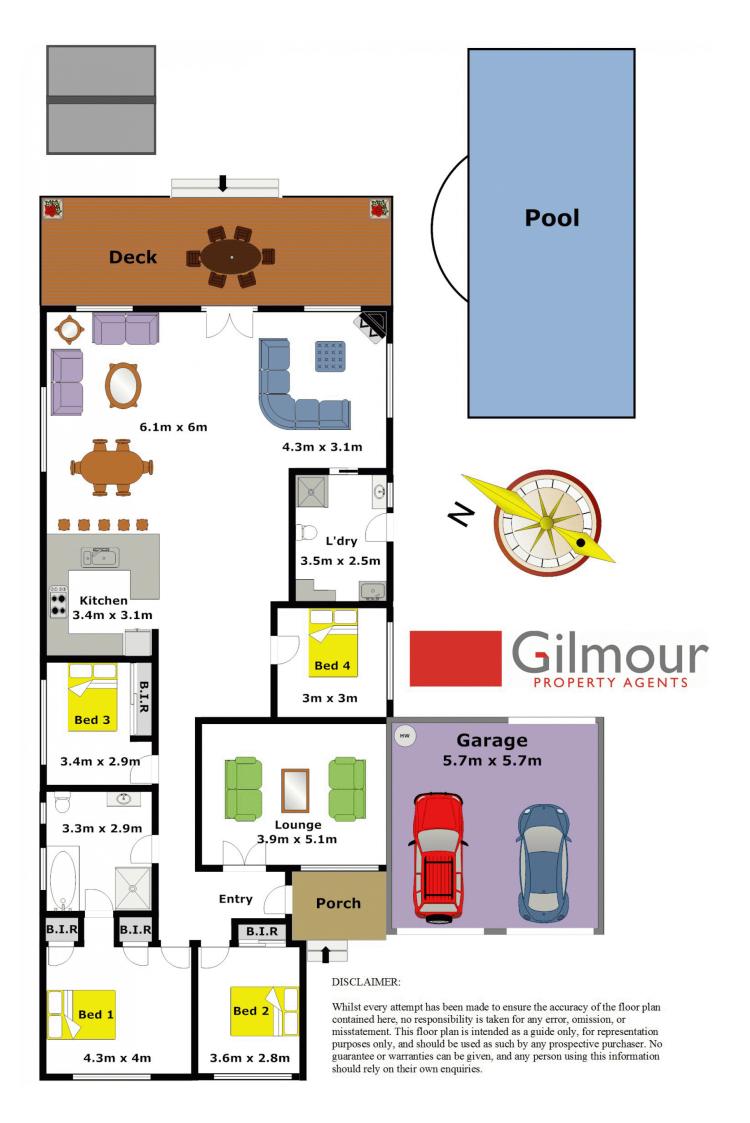

## **KELLYVILLE**

Located in a whisper quiet, established avenue in the "Village" is this lovely single level family home on a generous & level 903.1sqm block. Offering three bedrooms with built-in robes and a separate study/fourth bedroom and an updated bathroom plus there is an additional shower & toilet. There is great living space of a generous lounge room and a open plan meals & family relaxing area. Enjoy creating your culinary triumphs in the timber kitchen which compliment the polished floorboards throughout the home. There is a perfect north aspect to the awesome backyard with a grassed area to play cricket in, a deck to entertain on and a refreshing in-ground pool to cool off in. All the seasons temperature variations are taken care of with ducted air conditioning & a slow combustion fire place. Plus there is a double drive through garage & a spot to park the boat or trailer. Close to public transport, shops and schools. Careful this one is loaded with goodies -don't miss