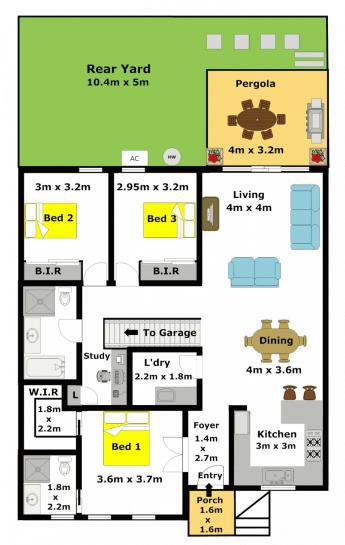

## **CASTLE HILL**

Sitting in the heart of Castle Hill is this 2 year young modern villa that benefits from a north aspect to the rear and provides a rare opportunity to secure your future. Offering three bedrooms and a study nook, with the master bedroom featuring a walk-in robe plus en-suite and there are built-in robes to the other two bedrooms. Enjoy preparing gourmet feasts in the large CaesarStone kitchen with a gas cook top. The spacious open plan lounge & dining room flows seamlessly out to the tiled alfresco area which encourages easy and enjoyable entertaining. This villa has all the modern conveniences for temperature control with ducted air-conditioning, insulation in the walls & ceilings and sarking in the roof void. Completing the features of this great home is the large double lock-up garage, huge storage area behind the garage, alarm system, sky lights and 3000L water tank. Ideally close to all amenities including just minutes walk to Castle Towers & 3 🚐 2 🚝 2 😭

## DISCLAIMER:

Whilst every attempt has been made to ensure the accuracy of the floor plan contained here, no responsibility is taken for any error, omission, or miss-statement. This floor plan is intended as a guide only, for representation purposes only, and should be used as such by any prospective purchaser. No guarantee or warranties can be given, and any person using this information should rely on their own enquires.