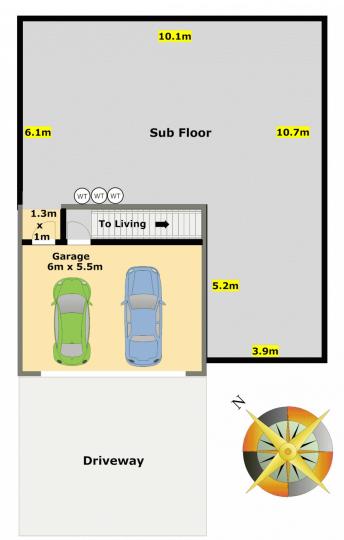

## **CASTLE HILL**

Sitting in the heart of Castle Hill is this 2 year young modern villa that benefits from a north aspect to the rear and provides a rare opportunity to secure your future. Offering three bedrooms and a study nook, with the master bedroom featuring a walk-in robe plus en-suite and there are built-in robes to the other two bedrooms. Enjoy preparing gourmet feasts in the large CaesarStone kitchen with a gas cook top. The spacious open plan lounge & dining room flows seamlessly out to the tiled alfresco area which encourages easy and enjoyable entertaining. This villa has all the modern conveniences for temperature control with ducted air-conditioning, insulation in the walls & ceilings and sarking in the roof void. Completing the features of this great home is the large double lock-up garage, huge storage area behind the garage, alarm system, sky lights and 3000L water tank. Ideally close to all amenities including just minutes walk to Castle Towers & 3 🚐 2 🚝 2 😭

## DISCLAIMER:

Whilst every attempt has been made to ensure the accuracy of the floor plan contained here, no responsibility is taken for any error, omission, or miss-statement. This floor plan is intended as a guide only, for representation purposes only, and should be used as such by any prospective purchaser. No guarantee or warranties can be given, and any person using this information should rely on their own enquires.