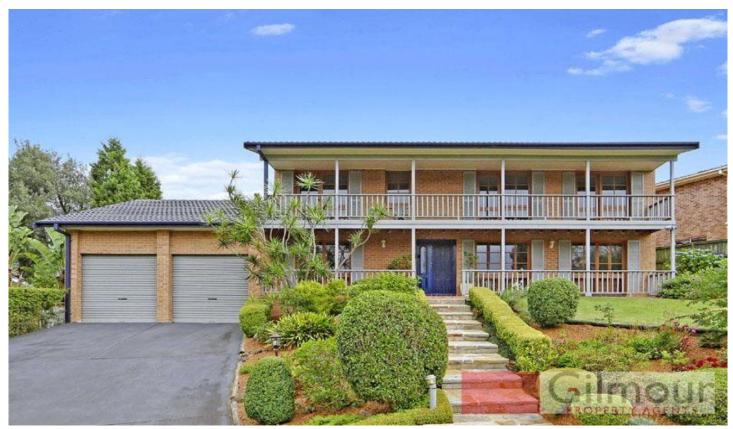

## **CASTLE HILL**

Calling all entertainers to enjoy this immaculate family home on a 717sqm block set on the high side of a quiet crescent. Offering four bedrooms with built-in robes to all plus there is a separate study and two bathrooms including the en-suite. There is oodles of living space with a lounge, a generous dining room, a family room and a separate rumpus room with exposed beams. The brand new French provincial kitchen with a freestanding English "Elan Falcon" 1200mm gas & electric stove & oven will inspire the chef in you to create gourmet cuisine. Relax outside under the covered & tiled entertainment areas whilst you are planning your next dinner party & cool off in the refreshing fenced, salt-water pool. Internal access to the automatic double lock-up garage and the second driveway allows you to park a truck, boat or trailer. Climate control is assisted by the split air-conditioners & slow combustion fire place. Move in, unpack and enjoy!