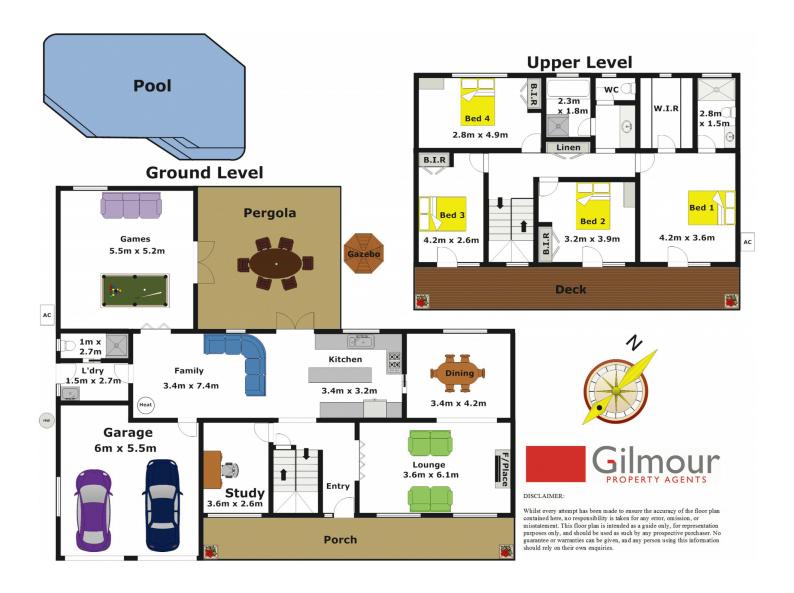

## **CASTLE HILL**

Calling all entertainers to enjoy this immaculate family home on a 717sqm block set on the high side of a quiet crescent. Offering four bedrooms with built-in robes to all plus there is a separate study and two bathrooms including the en-suite. There is oodles of living space with a lounge, a generous dining room, a family room and a separate rumpus room with exposed beams. The brand new French provincial kitchen with a freestanding English "Elan Falcon" 1200mm gas & electric stove & oven will inspire the chef in you to create gourmet cuisine. Relax outside under the covered & tiled entertainment areas whilst you are planning your next dinner party & cool off in the refreshing fenced, salt-water pool. Internal access to the automatic double lock-up garage and the second driveway allows you to park a truck, boat or trailer. Climate control is assisted by the split air-conditioners & slow combustion fire place. Move in, unpack and enjoy!