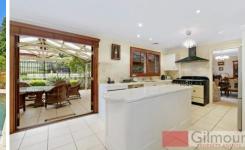

## **CASTLE HILL**

Calling all entertainers to enjoy this immaculate family home on a 717sqm block set on the high side of a quiet crescent. Offering four bedrooms with built-in robes to all plus there is a separate study and two bathrooms including the en-suite. There is oodles of living space with a lounge, a generous dining room, a family room and a separate rumpus room with exposed beams. The brand new French provincial kitchen with a freestanding English "Elan Falcon" 1200mm gas & electric stove & oven will inspire the chef in you to create gourmet cuisine. Relax outside under the covered & tiled entertainment areas whilst you are planning your next dinner party & cool off in the refreshing fenced, salt-water pool. Internal access to the automatic double lock-up garage and the second driveway allows you to park a truck, boat or trailer. Climate control is assisted by the split air-conditioners & slow combustion fire place. Move in, unpack and enjoy!