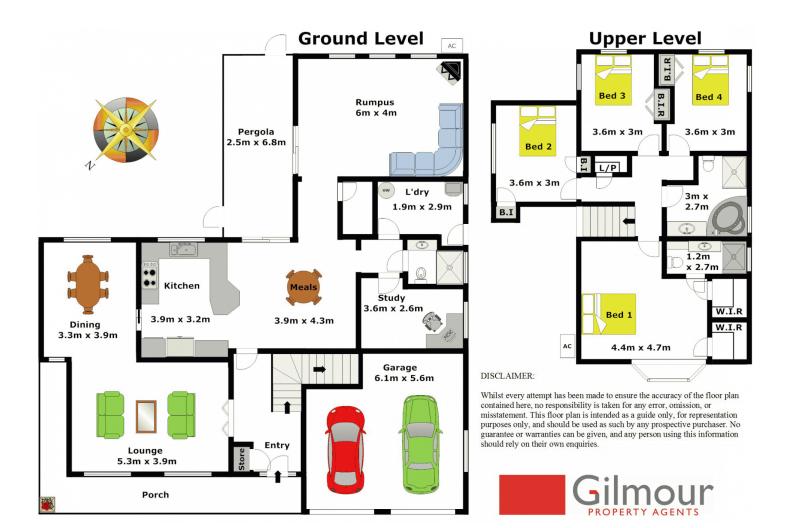

## **CASTLE HILL**

Set on 973sqm within enviable access to Samuel Gilbert Public is this fantastic family home. Boasting four bedrooms plus a separate study, with built-in robes to three bedrooms and a walk-in robe plus en-suite to the master bedroom. Spacious living areas for the whole family include a formal lounge & dining, a generous rumpus room with cathedral ceilings & fireplace and a meals area adjoining the functional kitchen complete with a breakfast bar. Continue out to the covered pergola area that overlooks the huge backyard perfect for hosting friend & families and watching the children run around. Also offering a double lock-up garage, split system air-conditioning and a total of three bathrooms. Convenient to all amenities including Knightsbridge Shopping Centre, public transport and schools.