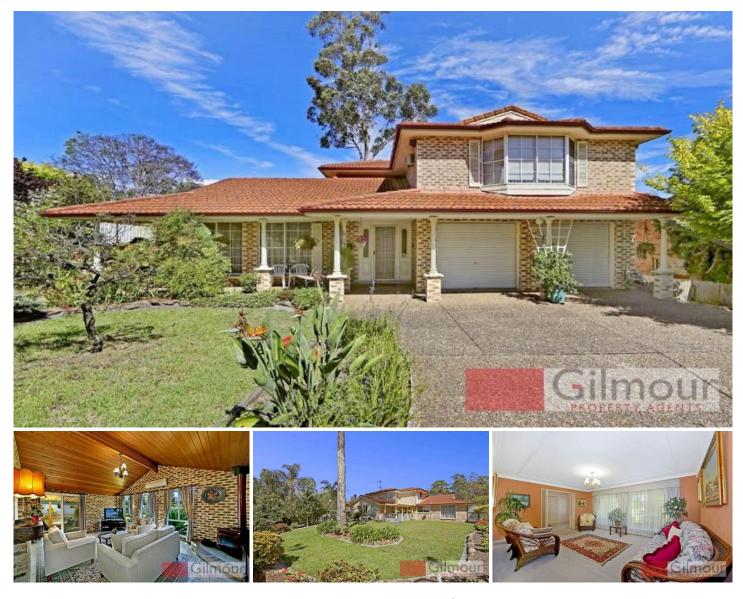

## **CASTLE HILL**

Set on 973sqm within enviable access to Samuel Gilbert Public is this fantastic family home. Boasting four bedrooms plus a separate study, with built-in robes to three bedrooms and a walk-in robe plus en-suite to the master bedroom. Spacious living areas for the whole family include a formal lounge & dining, a generous rumpus room with cathedral ceilings & fireplace and a meals area adjoining the functional kitchen complete with a breakfast bar. Continue out to the covered pergola area that overlooks the huge backyard perfect for hosting friend & families and watching the children run around. Also offering a double lock-up garage, split system air-conditioning and a total of three bathrooms. Convenient to all amenities including Knightsbridge Shopping Centre, public transport and schools.