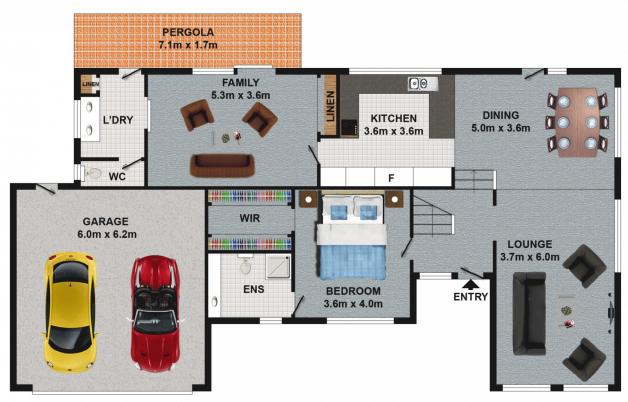

with a large lounge & separate dining adjacent to the updated Polyurethane & Granite gas kitchen and a generous family relaxing area. Relax & entertain on the excellent deck and cool off in the sparkling salt water in-ground pool. Sitting on a generous 923sqm block with accommodation for four cars undercover via a double automatic lock-up garage & a council approved double carport. Enviably close to all amenities including shops, within walking distance to the 610 M2 city bus and Baulkham Hills North Primary School. The property is absolutely immaculate & will satisfy the most fastidious

5 🚐 2 🚝 4 🚍

**Price** : \$ 800,000 **Land Size** : 923 sqm

View: https://www.gilmour.com.au/sale/nsw/hills/c

astle-hill/residential/house/5620222

Craig Alexis 02 9899 3311

**GROUND FLOOR** 