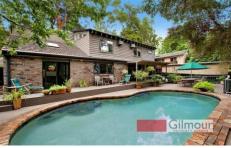

with a large lounge & separate dining adjacent to the updated Polyurethane & Granite gas kitchen and a generous family relaxing area. Relax & entertain on the excellent deck and cool off in the sparkling salt water in-ground pool. Sitting on a generous 923sqm block with accommodation for four cars undercover via a double automatic lock-up garage & a council approved double carport. Enviably close to all amenities including shops, within walking distance to the 610 M2 city bus and Baulkham Hills North Primary School. The property is absolutely immaculate & will satisfy the most fastidious