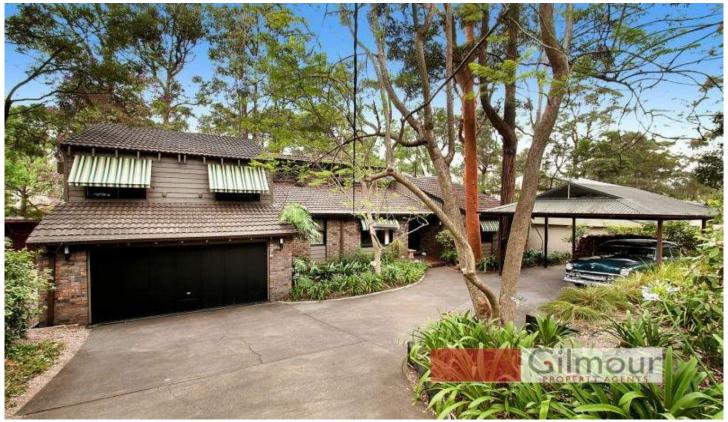

## **CASTLE HILL**

Get back to nature with this family home in a private and peaceful bush setting situated in the popular quiet & tree lined East Excelsior estate. Boasting five bedrooms all with ceiling fans & air-conditioners and built-in robes to three of the bedrooms whilst the master retreat downstairs has a spacious en-suite & walk-in robe. Great living space

with a large lounge & separate dining adjacent to the updated Polyurethane & Granite gas kitchen and a generous family relaxing area. Relax & entertain on the excellent deck and cool off in the sparkling salt water in-ground pool. Sitting on a generous 923sqm block with accommodation for four cars undercover via a double automatic lock-up garage & a council approved double carport. Enviably close to all amenities including shops, within walking distance to the 610 M2 city bus and Baulkham Hills North Primary School. The property is absolutely immaculate & will satisfy the most fastidious

5 🚐 2 🚝 4 🚍

**Price** : \$ 800,000 **Land Size** : 923 sqm

View: https://www.gilmour.com.au/sale/nsw/hills/c

astle-hill/residential/house/5620222

Craig Alexis 02 9899 3311

**GROUND FLOOR** 