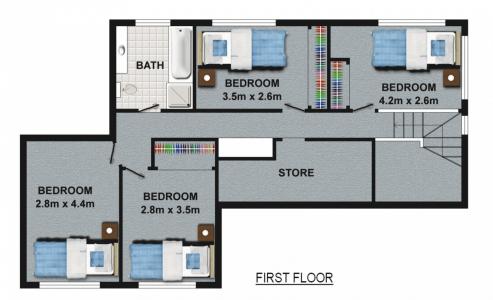

## **CASTLE HILL**

Get back to nature with this family home in a private and peaceful bush setting situated in the popular quiet & tree lined East Excelsior estate. Boasting five bedrooms all with ceiling fans & air-conditioners and built-in robes to three of the bedrooms whilst the master retreat downstairs has a spacious en-suite & walk-in robe. Great living space