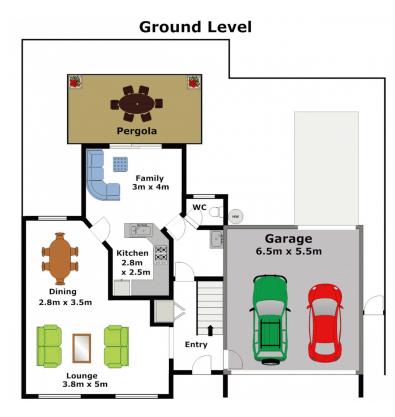

## **CASTLE HILL**

Looking for a spacious well-built four bedroom townhouse in a security complex? Well here it is! Masterbuilt by Eden Brae and all four bedrooms have built-in robes except the main bedroom which has a walk-in robe and en-suite. There is great living space which consists of a large lounge & dining room and a family relaxing area off the well appointed gas kitchen. There is a lovely patio outside to have breakfast and a pitched roof pergola to relax & entertain with family & friends. The home comes complete with a veggie patch and a watering system & a low maintenance yard plus a lovely, sunny north aspect to make the property light, bright & airy. Ducted air conditioning makes the mercury stable all year round and there is internal access to the automatic double lock-up garage which gives access to the backyard too. This

## 4 🛤 2 🚔 2 🚔

- Type : Townhouse
- Land Size : 333 sqm View

  - : https://www.gilmour.com.au/sale/nsw/hills/c astle-hill/residential/townhouse/5620225

**Craig Alexis** 02 9899 3311

DISCLAIMER:

Whilst every attempt has been made to ensure the accuracy of the floor plan contained here, no responsibility is taken for any error, omission, or misstatement. This floor plan is intended as a guide only, for representation purposes only, and should be used as such by any prospective purchaser. No guarantee or warranties can be given, and any person using this information should rely on their own enquiries.