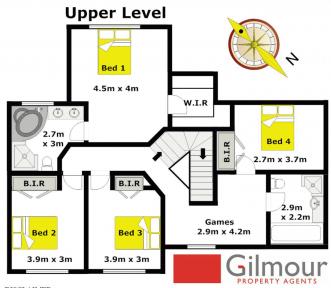

## **CASTLE HILL**

Looking for a spacious well-built four bedroom townhouse in a security complex? Well here it is! Masterbuilt by Eden Brae and all four bedrooms have built-in robes except the main bedroom which has a walk-in robe and en-suite. There is great living space which consists of a large lounge & dining room and a family relaxing area off the well appointed gas kitchen. There is a lovely patio outside to have breakfast and a pitched roof pergola to relax & entertain with family & friends. The home comes complete with a veggie patch and a watering system & a low maintenance yard plus a lovely, sunny north aspect to make the property light, bright & airy. Ducted air conditioning makes the mercury stable all year round and there is internal access to the automatic double lock-up garage which gives access to the backyard too. This

## 4 🛤 2 🚔 2 🚔

- Type : Townhouse
- Land Size : 333 sqm View

  - : https://www.gilmour.com.au/sale/nsw/hills/c astle-hill/residential/townhouse/5620225

**Craig Alexis** 02 9899 3311

DISCLAIMER:

Whilst every attempt has been made to ensure the accuracy of the floor plan contained here, no responsibility is taken for any error, omission, or misstatement. This floor plan is intended as a guide only, for representation purposes only, and should be used as such by any prospective purchaser. No guarantee or warranties can be given, and any person using this information should rely on their own enquiries.