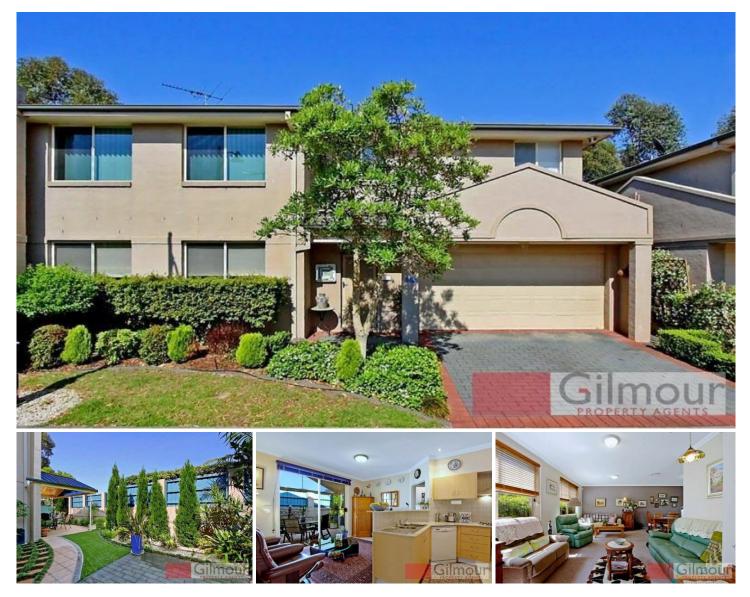

## **CASTLE HILL**

Looking for a spacious well-built four bedroom townhouse in a security complex? Well here it is! Masterbuilt by Eden Brae and all four bedrooms have built-in robes except the main bedroom which has a walk-in robe and en-suite. There is great living space which consists of a large lounge & dining room and a family relaxing area off the well appointed gas kitchen. There is a lovely patio outside to have breakfast and a pitched roof pergola to relax & entertain with family & friends. The home comes complete with a veggie patch and a watering system & a low maintenance yard plus a lovely, sunny north aspect to make the property light, bright & airy. Ducted air conditioning makes the mercury stable all year round and there is internal access to the automatic double lock-up garage which gives access to the backyard too. This

## 4 🛤 2 🚔 2 🚔

- Type : Townhouse
- Land Size : 333 sqm View

  - : https://www.gilmour.com.au/sale/nsw/hills/c astle-hill/residential/townhouse/5620225

**Craig Alexis** 02 9899 3311

DISCLAIMER:

Whilst every attempt has been made to ensure the accuracy of the floor plan contained here, no responsibility is taken for any error, omission, or misstatement. This floor plan is intended as a guide only, for representation purposes only, and should be used as such by any prospective purchaser. No guarantee or warranties can be given, and any person using this information should rely on their own enquiries.