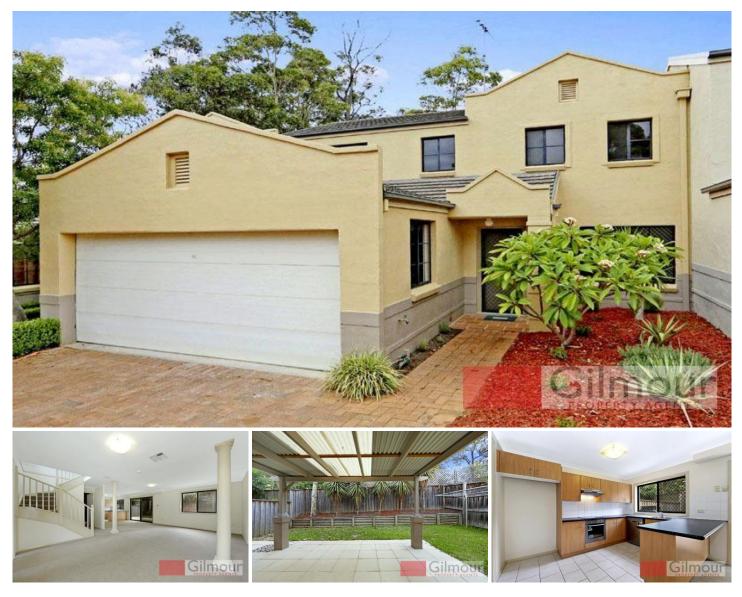

#### **CASTLE HILL**

Located in central Castle Hill in a popular complex is this spacious & capacious townhouse that is all about modern, easy living. Offering three bedrooms with built-in robes to two and a walk-in robe plus renovated en-suite in the master bedroom. Come home & relax in the generous open plan living area that flows to the contemporary kitchen with a breakfast bar, new bench tops and new appliances. Continue entertaining outside with the sunny & private covered area and grassed yard. Other great features include ducted air-conditioning, renovated main bathroom, additional separate toilet and automatic double lock-up garage with internal access. Situated in a quiet location within enviable proximity to Castle Towers, schools, library and the RSL- come and see the value for yourself! SOLD 31 January, 2013