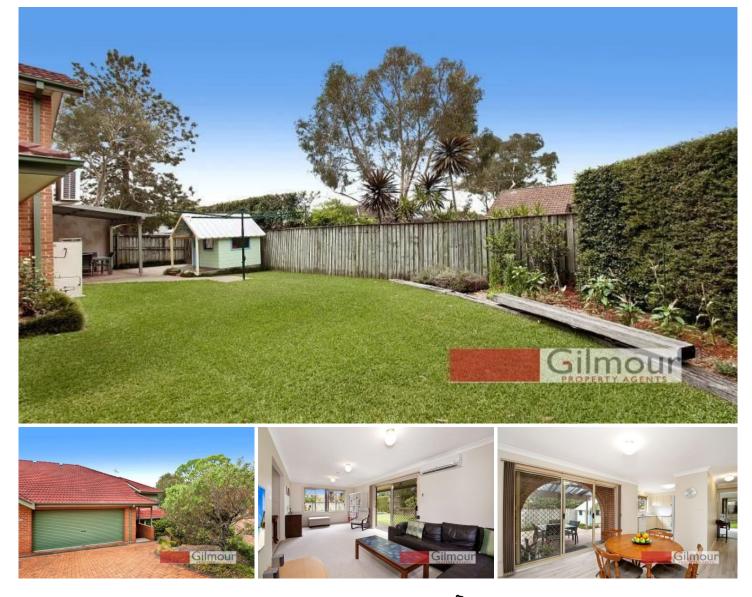

## **CASTLE HILL**

Yes...its a Torrens Titled duplex located in the eye of a whisper quiet cul-de-sac in the popular Kings Road Estate on a 402sqm block. There are three bedrooms all with built-in wardrobes and two bathrooms including a generous en-suite to the master bedroom. Awesome living space of a lounge & dining and a family/meals area off the large gas kitchen which overlooks the activities in the yard. The GREAT level

back yard can handle a swing set, a trampoline and with plenty of room for the kids to run around & burn some energy plus there's a veggie patch too! Whilst you can also relax and host family & friends under the covered entertaining area. Fully air conditioned via a ducted & split system which makes it pleasant all year round and the auto double garage takes care of the cars & some space for the bits & pieces. Close & convenient to all amenities including transport, shops, Fred Caterson reserve and desirable

## 3 🛤 2 🚔 2 🚘

View

Land Size : 402 sqm

: https://www.gilmour.com.au/sale/nsw/hills/c astle-hill/residential/semi-detached/5620228

Craig Alexis 02 9899 3311