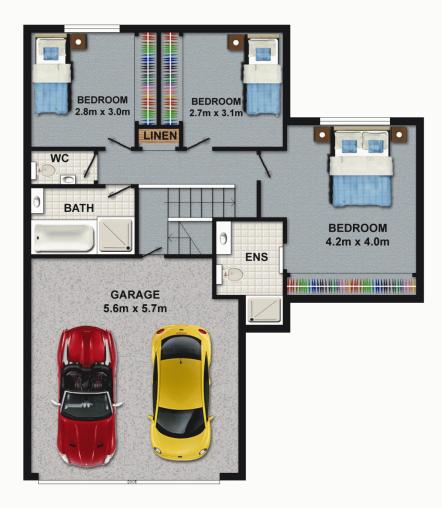

## **CASTLE HILL**

Yes...its a Torrens Titled duplex located in the eye of a whisper quiet cul-de-sac in the popular Kings Road Estate on a 402sqm block. There are three bedrooms all with built-in wardrobes and two bathrooms including a generous en-suite to the master bedroom. Awesome living space of a lounge & dining and a family/meals area off the large gas kitchen which overlooks the activities in the yard. The GREAT level

## UPPER LEVEL

## DISCLAIMER DIMENSIONS ARE APPROXIMATE AND SHOULD ONLY BE USED AS A GUIDE. THEY ARE NOT TO SCALE AND NO LIABILITY WILL BE ACCEPTED.