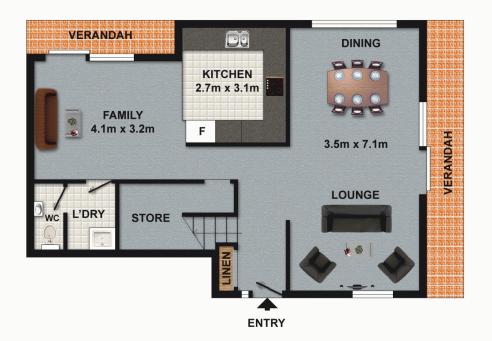

## **CASTLE HILL**

Yes...its a Torrens Titled duplex located in the eye of a whisper quiet cul-de-sac in the popular Kings Road Estate on a 402sqm block. There are three bedrooms all with built-in wardrobes and two bathrooms including a generous en-suite to the master bedroom. Awesome living space of a lounge & dining and a family/meals area off the large gas kitchen which overlooks the activities in the yard. The GREAT level

## DISCLAIMER DIMENSIONS ARE APPROXIMATE AND SHOULD ONLY BE USED AS A GUIDE. THEY ARE NOT TO SCALE AND NO LIABILITY WILL BE ACCEPTED.