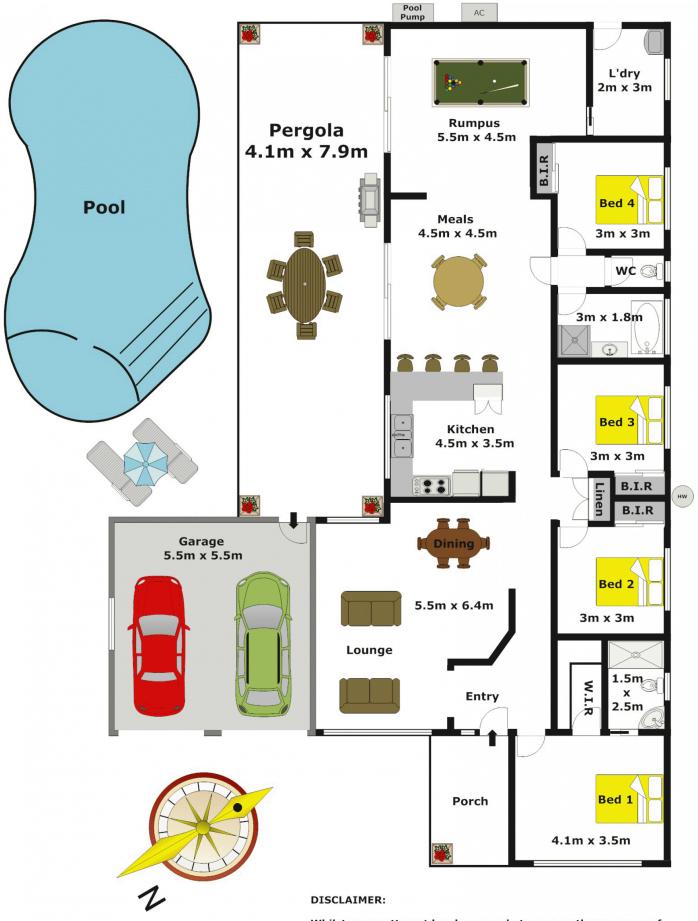

## **CASTLE HILL**

Sitting in a quiet cul-de-sac in a sought after locale is this single level family home on a level 740.5sqm. Offering four generous bedrooms with built-in robes to three and a walk-in robe plus en-suite to the master bedroom. There are generous living areas of a formal lounge & dining room, a separate rumpus room and a family/meals area adjoining the roomy kitchen. Enjoy entertaining outside under the large paved pergola and the kids will love to splash about & play in the in-ground salt water pool and grassed area. Other great features of this home include ducted air-conditioning and a double lock-up garage. Conveniently close to Samuel Gilbert Public, Knightsbridge shops and public transport-a home not to be missed! SOLD 11 February, 2013