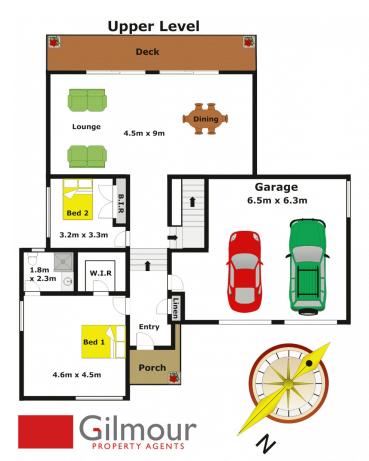

## **CASTLE HILL**

Get back to nature with this home in an ideal location at the end of a quiet cul-de-sac overlooking a lovely bush reserve. This immaculate & well built architect designed family home on 795.8sqm has so much to offer with 9 foot ceilings & great living space. There is a generous master bedroom with a walk-in wardrobe and an updated en-suite along with the main bathroom and the three other bedrooms also have built-in wardrobes. The open plan lounge & dining room boasts cathedral ceilings and opens out onto a magnificent deck to take in the peaceful setting & listen to the birds. There is a family/meals area off the large eat-in kitchen that features gas cooking and a walk-in pantry and there is also a family relaxing area too. Continue outside to another spacious deck ideal for entertaining family & friends which leads out to established gardens and a grassed yard. Other great features include an oversized double lock-up garage with internal access and the big laundry has plenty of room

4 🗀 2 📛 2 🖨

Land Size: 795.8 sqm

View : https://www.gilmour.com.au/sale/nsw/hills/c

astle-hill/residential/house/5620233

Craig Alexis 02 9899 3311