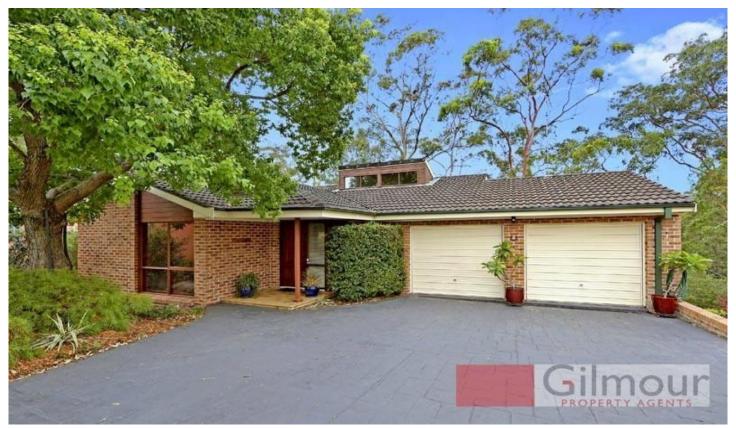

## **CASTLE HILL**

Get back to nature with this home in an ideal location at the end of a quiet cul-de-sac overlooking a lovely bush reserve. This immaculate & well built architect designed family home on 795.8sqm has so much to offer with 9 foot ceilings & great living space. There is a generous master bedroom with a walk-in wardrobe and an updated en-suite along with the main bathroom and the three other bedrooms also have built-in wardrobes. The open plan lounge & dining room boasts cathedral ceilings and opens out onto a magnificent deck to take in the peaceful setting & listen to the birds. There is a family/meals area off the large eat-in kitchen that features gas cooking and a walk-in pantry and there is also a family relaxing area too. Continue outside to another spacious deck ideal for entertaining family & friends which leads out to established gardens and a grassed yard. Other great features include an oversized double lock-up garage with internal access and the big laundry has plenty of room

4 🗀 2 📛 2 🖨

Land Size: 795.8 sqm

View : https://www.gilmour.com.au/sale/nsw/hills/c

astle-hill/residential/house/5620233

Craig Alexis 02 9899 3311