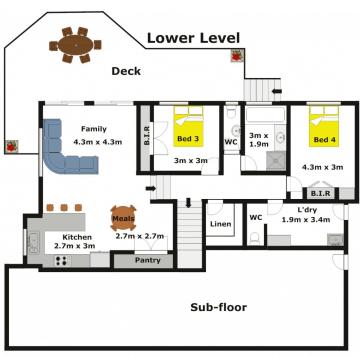

## **CASTLE HILL**

Get back to nature with this home in an ideal location at the end of a quiet cul-de-sac overlooking a lovely bush reserve. This immaculate & well built architect designed family home on 795.8sqm has so much to offer with 9 foot ceilings & great living space. There is a generous master bedroom with a walk-in wardrobe and an updated en-suite along with the main bathroom and the three other bedrooms also have built-in wardrobes. The open plan lounge & dining room boasts cathedral ceilings and opens out onto a magnificent deck to take in the peaceful setting & listen to the birds. There is a family/meals area off the large eat-in kitchen that features gas cooking and a walk-in pantry and there is also a family relaxing area too. Continue outside to another spacious deck ideal for entertaining family & friends which leads out to established gardens and a grassed yard. Other great features include an oversized double lock-up garage with internal access and the big laundry has plenty of room

4 🗀 2 📛 2 🖨

Land Size: 795.8 sqm

View : https://www.gilmour.com.au/sale/nsw/hills/c

astle-hill/residential/house/5620233

Craig Alexis 02 9899 3311