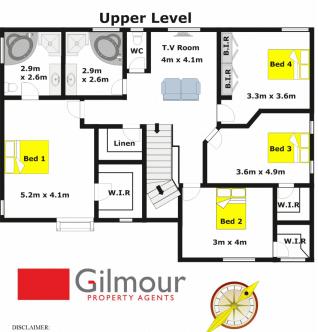

## **CASTLE HILL**

This one owner home is in absolutely immaculate condition inside & out and boasts style & quality of build by Provincial Homes. Sitting on 660sqm and boasting five genuine bedrooms, with walk-in robes to four and a total of three bathrooms including an en-suite to the downstairs fifth bedroom which could serve as in-law accommodation. The functional floor plan of the home encourages spacious living for the whole family with the generous sunken formal lounge room, separate dining, a open plan tiled family room and a meals/conservatory area adjoining the granite kitchen with gas cooking. Teenagers & children will love their own space for their toys & gadgets with the tiled rumpus room and upstairs retreat/TV area. Enjoy alfresco entertaining under the covered pergola area and relaxing in the outdoor 6 seater, heated spa. The private & low maintenance yard features established hedges and a garden/storage shed. Other great features of this home

2

Whilst every attempt has been made to ensure the accuracy of the floor plan contained here, no responsibility is taken for any error, omission, or misstatement. This floor plan is intended as a guide only, for representation purposes only, and should be used as such by any prospective purchaser. No guarantee or warranties can be given, and any person using this information should rely on their own enquiries.