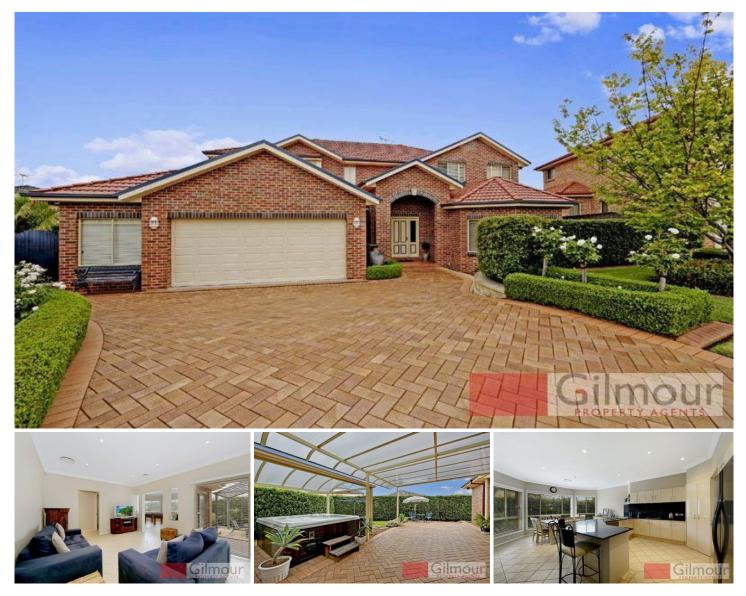

## **CASTLE HILL**

This one owner home is in absolutely immaculate condition inside & out and boasts style & quality of build by Provincial Homes. Sitting on 660sqm and boasting five genuine bedrooms, with walk-in robes to four and a total of three bathrooms including an en-suite to the downstairs fifth bedroom which could serve as in-law accommodation. The functional floor plan of the home encourages spacious living for the whole family with the generous sunken formal lounge room, separate dining, a open plan tiled family room and a meals/conservatory area adjoining the granite kitchen with gas cooking. Teenagers & children will love their own space for their toys & gadgets with the tiled rumpus room and upstairs retreat/TV area. Enjoy alfresco entertaining under the covered pergola area and relaxing in the outdoor 6 seater, heated spa. The private & low maintenance yard features established hedges and a garden/storage shed. Other great features of this home

## 5 🛤 3 🚔 2 🚘

View

Gilmour

- Land Size : 660 sqm
  - : https://www.gilmour.com.au/sale/nsw/hills/c astle-hill/residential/house/5620239

Gilmour Property Agents 02 9899 3311

https://www.gilmour.com.au Just another WordPress site