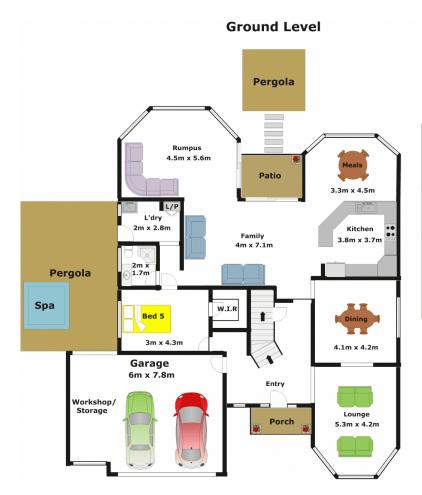

## **CASTLE HILL**

This one owner home is in absolutely immaculate condition inside & out and boasts style & quality of build by Provincial Homes. Sitting on 660sqm and boasting five genuine bedrooms, with walk-in robes to four and a total of three bathrooms including an en-suite to the downstairs fifth bedroom which could serve as in-law accommodation. The functional floor plan of the home encourages spacious living for the whole family with the generous sunken formal lounge room, separate dining, a open plan tiled family room and a meals/conservatory area adjoining the granite kitchen with gas cooking. Teenagers & children will love their own space for their toys & gadgets with the tiled rumpus room and upstairs retreat/TV area. Enjoy alfresco entertaining under the covered pergola area and relaxing in the outdoor 6 seater, heated spa. The private & low maintenance yard features established hedges and a garden/storage shed. Other great features of this home

2

Whilst every attempt has been made to ensure the accuracy of the floor plan contained here, no responsibility is taken for any error, omission, or misstatement. This floor plan is intended as a guide only, for representation purposes only, and should be used as such by any prospective purchaser. No guarantee or warranties can be given, and any person using this information should rely on their own enquiries.