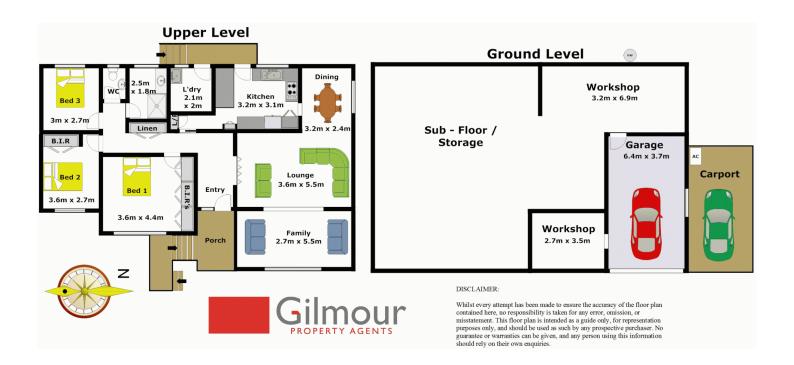

## **CASTLE HILL**

Enjoy the afternoon breeze in this immaculate solid brick family home set high on 695.6sqm in a quiet cul-de-sac in the desired leafy East Excelsior area. Offering three bedrooms with built-in robes to two, a contemporary bathroom with a separate toilet and split system air-conditioning for temperature control. Come home & relax in the generous lounge & dining room that leads into the updated kitchen whilst the family room provides a welcome retreat for the kids & their toys. There is also plenty of room for the children to run around & play in both the front and rear yards. Whilst you will love the spacious lock-up garage combined with massive under house storage & side access through the gated carport. Close & convenient to all amenities including shops, M2,

public transport & city bus and schools such as Baulkham Hills North Public School & Baulkham Hills High. Make this home a part of your family memories, inspect today!

## 3 📭 1 🔓 1 🚘

Land Size: 695.6 sqm

View: https://www.gilmour.com.au/sale/nsw/hills/c

astle-hill/residential/house/5620241

Gilmour

Gilmour Property Agents 02 9899 3311