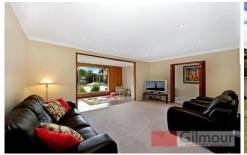

## **CASTLE HILL**

Enjoy the afternoon breeze in this immaculate solid brick family home set high on 695.6sqm in a quiet cul-de-sac in the desired leafy East Excelsior area. Offering three bedrooms with built-in robes to two, a contemporary bathroom with a separate toilet and split system air-conditioning for temperature control. Come home & relax in the generous lounge & dining room that leads into the updated kitchen whilst the family room provides a welcome retreat for the kids & their toys. There is also plenty of room for the children to run around & play in both the front and rear yards. Whilst you will love the spacious lock-up garage combined with massive under house storage & side access through the gated carport. Close & convenient to all amenities including shops, M2,