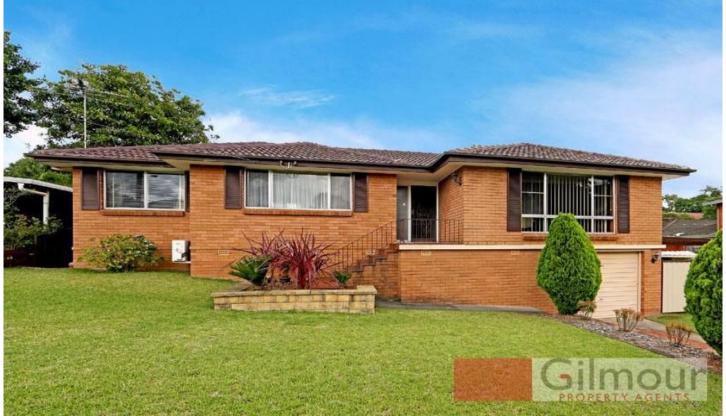

## **CASTLE HILL**

Enjoy the afternoon breeze in this immaculate solid brick family home set high on 695.6sqm in a quiet cul-de-sac in the desired leafy East Excelsior area. Offering three bedrooms with built-in robes to two, a contemporary bathroom with a separate toilet and split system air-conditioning for temperature control. Come home & relax in the generous lounge & dining room that leads into the updated kitchen whilst the family room provides a welcome retreat for the kids & their toys. There is also plenty of room for the children to run around & play in both the front and rear yards. Whilst you will love the spacious lock-up garage combined with massive under house storage & side access through the gated carport. Close & convenient to all amenities including shops, M2,