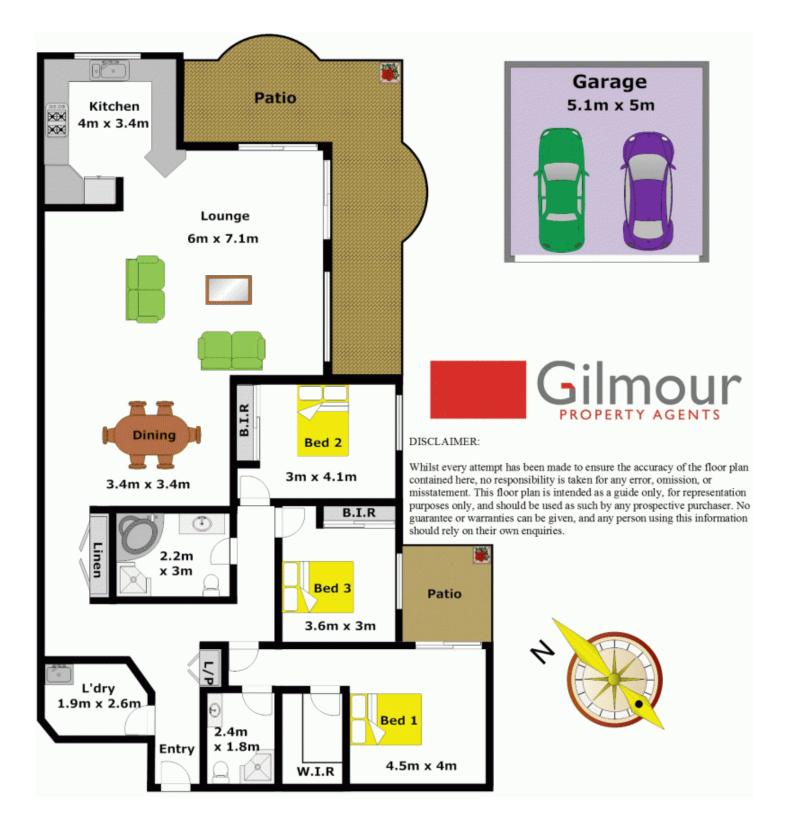

## **CASTLE HILL**

This fantastic north facing apartment is located in the exclusive security building Jessica's Court of only 27 apartments with the majority owner occupied and set in a peaceful & harmonious surrounding. The total area of apartment is 207sqm and offering three spacious bedrooms, two with built-in wardrobes and the generous master bedroom features a walk-in robe and an en-suite. The timber flooring throughout the apartment compliments the huge open plan living & dining area that flows into the spacious & contemporary CeasarStone kitchen with gas cooking. Enjoy relaxing & entertaining on the two balconies that overlook the complex gardens & greenery plus there is a gas connection on the main balcony perfect for BBQ's. Other great features include split air-conditioning, meticulously maintained gardens and common areas within the complex and a double lock-up garage plus separate lock-up storage room. Strata Levies of \$850.00 per

## 3 🛤 2 🚔 2 🚘

Building Size : 22 sqm

View

Gilmour

: https://www.gilmour.com.au/sale/nsw/hill s/castle-hill/residential/unit/5620244

Gilmour Property Agents 02 9899 3311

https://www.gilmour.com.au Just another WordPress site