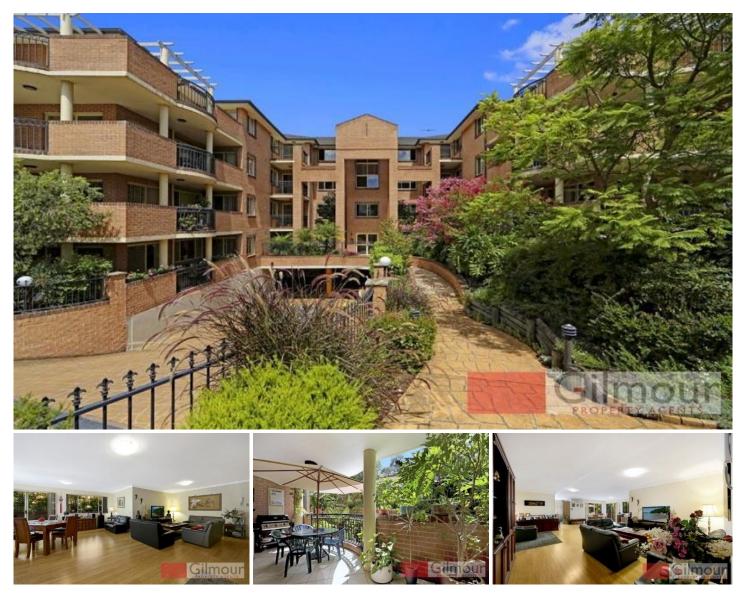

## **CASTLE HILL**

This fantastic north facing apartment is located in the exclusive security building Jessica's Court of only 27 apartments with the majority owner occupied and set in a peaceful & harmonious surrounding. The total area of apartment is 207sqm and offering three spacious bedrooms, two with built-in wardrobes and the generous master bedroom features a walk-in robe and an en-suite. The timber flooring throughout the apartment compliments the huge open plan living & dining area that flows into the spacious & contemporary CeasarStone kitchen with gas cooking. Enjoy relaxing & entertaining on the two balconies that overlook the complex gardens & greenery plus there is a gas connection on the main balcony perfect for BBQ's. Other great features include split air-conditioning, meticulously maintained gardens and common areas within the complex and a double lock-up garage plus separate lock-up storage room. Strata Levies of \$850.00 per